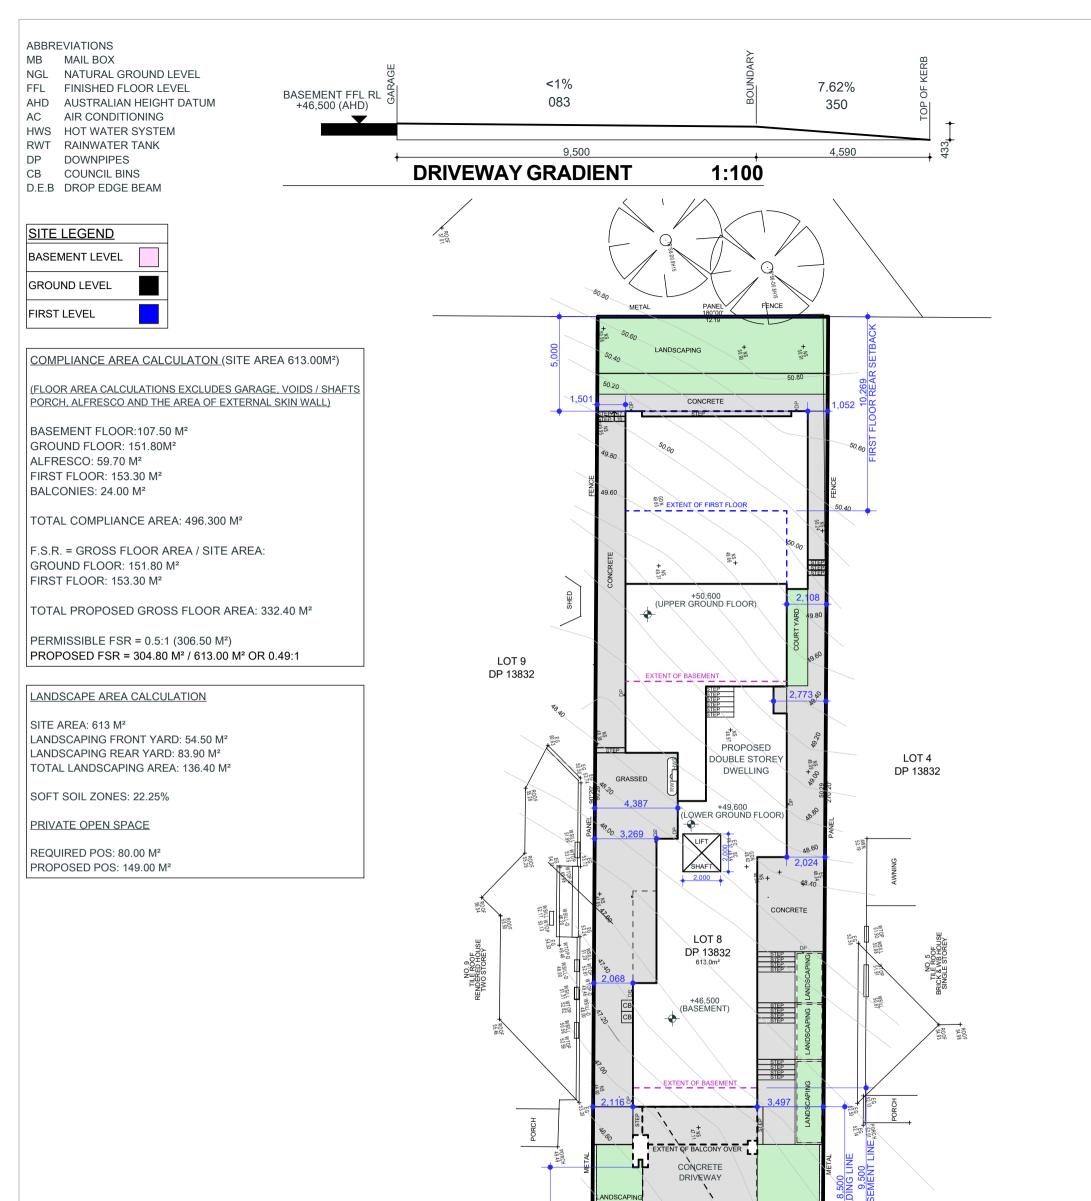

|                   | GENERAL NOTES: DO NOT SCALE DRAWINGS, USE FIGURED DIMENSIONS ONLY.<br>CONFIRM DIMENSIONS AND LEVELS PRIOR TO THE COMMENCEMENT OF ANY             | GENERAL NOTES<br>1. LIFT OFF HINGES TO ALL BATHROOM DOORS.<br>2. ALL MECHANICAL VENTILATION TO BE DUCTED.                                                                                                               | FILLS                                                                                                         | PROJECT DETAILS                       |                                                                                                                                   | DESIGNED: AO                                              | CHECKED: AO    |  |                  |
|-------------------|--------------------------------------------------------------------------------------------------------------------------------------------------|-------------------------------------------------------------------------------------------------------------------------------------------------------------------------------------------------------------------------|---------------------------------------------------------------------------------------------------------------|---------------------------------------|-----------------------------------------------------------------------------------------------------------------------------------|-----------------------------------------------------------|----------------|--|------------------|
|                   | WORK. DISCREPANCIES MUST BE BROUGHT TO THE ATTENTION OF THIS FIRM                                                                                | 3. RANGEHOOD TO BE DUCTED EXTERNALLY.     4. ALL SQUARE SET OPENINGS FOR 2.4M CEILINGS TO BE 2.1M IN HEIGHT.                                                                                                            | 3. RANGEHOOD TO BE DUCTED EXTERNALLY.<br>4. ALL SQUARE SET OPENINGS FOR 2.4M CEILINGS TO BE 2.1M IN HEIGHT. S | 3. RANGEHOOD TO BE DUCTED EXTERNALLY. | ANGEHOOD TO BE DUCTED EXTERNALLY. PROPOSED: DOUBLE S<br>LI SQUARE SET OPENINGS FOR 2.4M CEILINGS TO BE 2.1M IN HEIGHT. STEEL BEAM | PROPOSED: DOUBLE STOREY HOUSE WITH<br>BASEMENT CARPARKING | DRAW           |  | DATE: 27/04/2022 |
|                   | THIS DRAWING. ALL WORK IS TO BE CARRIED OUT AS PER APPROVED PLANS IN ACCORDANCE WITH THE BCA AND RELEVANT CONSENT AUTHORITY CONDITIONS.          | 6. ALL WINDOWS SET TO 2400mm HEAD HEIGHT UNLESS STATED OTHERWISE.<br>7. PROVIDE A 25mm MINIMUM RECESS IN CONCRETE SLAB FOR ALL WET AREAS.<br>8. ALL SHOWER NICHE TO BE 600mm X 600mm IN DIMENSIONS AT 1200mm FFL UNLESS |                                                                                                               | CLIENT NAME: JOYCE NGUYET HANG        | $\bigcirc$                                                                                                                        | SCALE: 1:200                                              | DRAWING NO: 02 |  |                  |
|                   | COPYRIGHT CLAUSE: THE DESIGN AND DETAILS CONTAINED ON THIS DRAWING IS                                                                            | STATED OTHERWISE.<br>9. HARD WIRED PHOTO-ELECTRIC SMOKE ALARMS TO BE INSTALLED IN ACCORDANCE                                                                                                                            | TU 50                                                                                                         | ADDRESS: 7 CRAGG ST, CONDELL PARK     | Z                                                                                                                                 | TITLE: SITE                                               |                |  |                  |
| ONE OF ONE DESIGN | SUBJECT TO COPYRIGHT LAWS AND IS SUPPLIED IN CONFIDENCE THAT IT IS NOT<br>TO BE USED FOR ANY OTHER PURPOSE EXCEPT THAT AUTHORISED BY THIS FIRM - | WITH NCC PART 3.7.5 & AS 3786.<br>10. EXHAUST SYSTEMS INSTALLED IN THE KITCHEN, BATHROOM, SANITARY<br>COMPARTMENTS OR LAUNDRY MUST COMPLY WITH MINIMUM FLOW RATES AS                                                    |                                                                                                               | DP NO: 13832                          |                                                                                                                                   | IIILE. SIIL                                               | FLAN           |  |                  |
|                   | THE LEGAL AND BENEFICIAL OWNER.                                                                                                                  | SPECIFIED IN NCC PART 3.8.7.3. BATHROOM, SANITARY COMPARTMENTS &<br>LAUNDRIES MUST BE DISCHARGED DIRECTLY VIA SHAFT OR DUCT TO OUTDOOR AIR<br>OR TO A VENTILATED ROOF SPACE COMPLYING WITH NCC PART 3.8.7.4             |                                                                                                               | COUNCIL: CANTEBURY BANKSTOWN COUNCIL  |                                                                                                                                   |                                                           |                |  |                  |