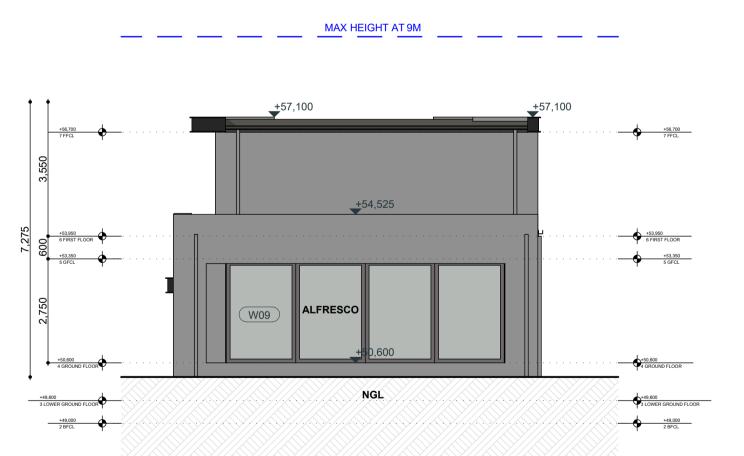

|                   | GENERAL NOTES: DO NOT SCALE DRAWINGS, USE FIGURED DIMENSIONS ONLY.<br>CONFIRM DIMENSIONS AND LEVELS PRIOR TO THE COMMENCEMENT OF ANY             | GENERAL NOTES<br>1. LIFT OFF HINGES TO ALL BATHROOM DOORS.<br>2. ALL MECHANICAL VENTILATION TO BE DUCTED.                                                                                                               | FILLS                                                                                                         | PROJECT DETAILS                       |                                                                                                                                   | DESIGNED: AO                                              | CHECKED: AO    |  |                  |
|-------------------|--------------------------------------------------------------------------------------------------------------------------------------------------|-------------------------------------------------------------------------------------------------------------------------------------------------------------------------------------------------------------------------|---------------------------------------------------------------------------------------------------------------|---------------------------------------|-----------------------------------------------------------------------------------------------------------------------------------|-----------------------------------------------------------|----------------|--|------------------|
|                   | WORK. DISCREPANCIES MUST BE BROUGHT TO THE ATTENTION OF THIS FIRM                                                                                | 3. RANGEHOOD TO BE DUCTED EXTERNALLY.     4. ALL SQUARE SET OPENINGS FOR 2.4M CEILINGS TO BE 2.1M IN HEIGHT.                                                                                                            | 3. RANGEHOOD TO BE DUCTED EXTERNALLY.<br>4. ALL SQUARE SET OPENINGS FOR 2.4M CEILINGS TO BE 2.1M IN HEIGHT. S | 3. RANGEHOOD TO BE DUCTED EXTERNALLY. | ANGEHOOD TO BE DUCTED EXTERNALLY. PROPOSED: DOUBLE S<br>LI SQUARE SET OPENINGS FOR 2.4M CEILINGS TO BE 2.1M IN HEIGHT. STEEL BEAM | PROPOSED: DOUBLE STOREY HOUSE WITH<br>BASEMENT CARPARKING | DRAW           |  | DATE: 27/04/2022 |
|                   | THIS DRAWING. ALL WORK IS TO BE CARRIED OUT AS PER APPROVED PLANS IN ACCORDANCE WITH THE BCA AND RELEVANT CONSENT AUTHORITY CONDITIONS.          | 6. ALL WINDOWS SET TO 2400mm HEAD HEIGHT UNLESS STATED OTHERWISE.<br>7. PROVIDE A 25mm MINIMUM RECESS IN CONCRETE SLAB FOR ALL WET AREAS.<br>8. ALL SHOWER NICHE TO BE 600mm X 600mm IN DIMENSIONS AT 1200mm FFL UNLESS |                                                                                                               | CLIENT NAME: JOYCE NGUYET HANG        | $\bigcirc$                                                                                                                        | SCALE: 1:200                                              | DRAWING NO: 02 |  |                  |
|                   | COPYRIGHT CLAUSE: THE DESIGN AND DETAILS CONTAINED ON THIS DRAWING IS                                                                            | STATED OTHERWISE.<br>9. HARD WIRED PHOTO-ELECTRIC SMOKE ALARMS TO BE INSTALLED IN ACCORDANCE                                                                                                                            | TU 50                                                                                                         | ADDRESS: 7 CRAGG ST, CONDELL PARK     | Z                                                                                                                                 | TITLE: SITE                                               |                |  |                  |
| ONE OF ONE DESIGN | SUBJECT TO COPYRIGHT LAWS AND IS SUPPLIED IN CONFIDENCE THAT IT IS NOT<br>TO BE USED FOR ANY OTHER PURPOSE EXCEPT THAT AUTHORISED BY THIS FIRM - | WITH NCC PART 3.7.5 & AS 3786.<br>10. EXHAUST SYSTEMS INSTALLED IN THE KITCHEN, BATHROOM, SANITARY<br>COMPARTMENTS OR LAUNDRY MUST COMPLY WITH MINIMUM FLOW RATES AS                                                    |                                                                                                               | DP NO: 13832                          |                                                                                                                                   | IIILE. SIIL                                               | FLAN           |  |                  |
|                   | THE LEGAL AND BENEFICIAL OWNER.                                                                                                                  | SPECIFIED IN NCC PART 3.8.7.3. BATHROOM, SANITARY COMPARTMENTS &<br>LAUNDRIES MUST BE DISCHARGED DIRECTLY VIA SHAFT OR DUCT TO OUTDOOR AIR<br>OR TO A VENTILATED ROOF SPACE COMPLYING WITH NCC PART 3.8.7.4             |                                                                                                               | COUNCIL: CANTEBURY BANKSTOWN COUNCIL  |                                                                                                                                   |                                                           |                |  |                  |