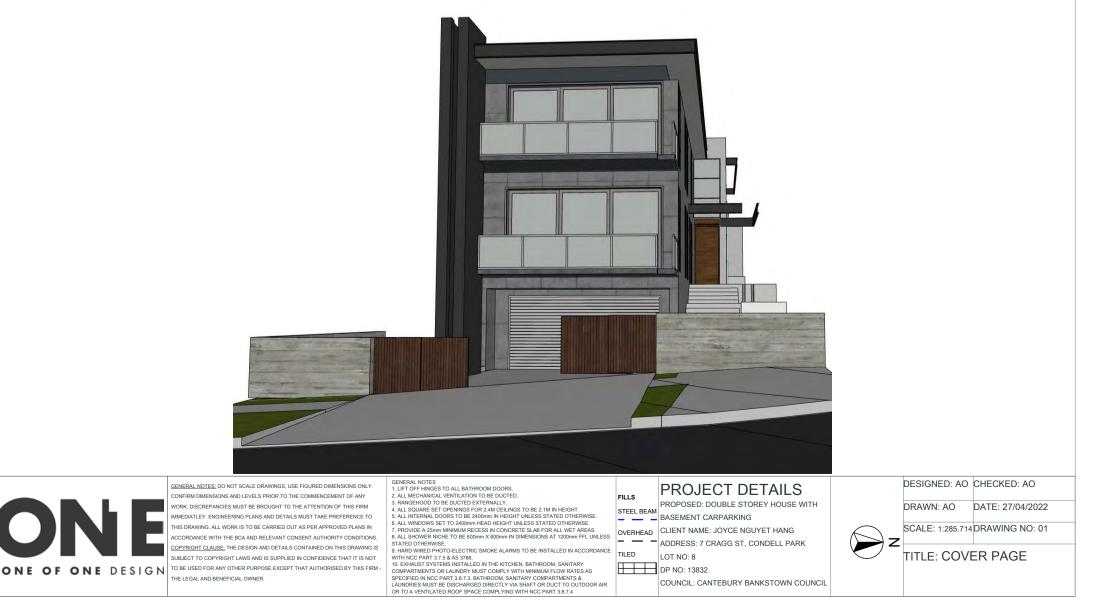

# DOUBLE STOREY HOUSE WITH BASEMENT CARPARKING

# JOYCE NGUYET HANG

# LOT 8 DP 13832, 7 CRAGG ST, CONDELL PARK

# CANTEBURY BANKSTOWN COUNCIL

DRAWING LIST

| LAYOUT NO. | DRAWING TITLE               |
|------------|-----------------------------|
| 01         | COVER PAGE                  |
| 02         | SITE PLAN                   |
| 03         | BASEMENT FLOOR PLAN         |
| 04         | GROUND FLOOR PLAN           |
| 05         | FIRST FLOOR PLAN            |
| 06         | ROOF PLAN                   |
| 07         | ELEVATIONS                  |
| 08         | ELEVATIONS / BASIX          |
| 09         | SECTIONS                    |
| 10         | WINDOW SCHEDULE             |
| 11         | MATERIAL / FINISHES         |
| 12         | 9AM SHADOW DIAGRAM 21 JUNE  |
| 13         | 12PM SHADOW DIAGRAM 21 JUNE |
| 14         | 3PM SHADOW DIAGRAM 21 JUNE  |
| 15         | DEMOLITION PLAN             |
| 16         | LANDSCAPE PLAN              |
| 17         | SITE ANALYSIS PLAN          |
| 18         | EROSION / SEDIMENT CONTROL  |
| 19         | WASTE MANAGEMENT PLAN       |
| 20         | NOTIFICATIONS - SITE PLAN   |
| 21         | NOTIFICATIONS / ELEVATIONS  |

|                   | GENERAL NOTES: DO NOT SCALE DRAWINGS, USE FIGURED DIMENSIONS ONLY.<br>CONFIRM DIMENSIONS AND LEVELS PRIOR TO THE COMMENCEMENT OF ANY             | GENERAL NOTES<br>1. LIFT OFF HINGES TO ALL BATHROOM DOORS.<br>2. ALL MECHANICAL VENTILATION TO BE DUCTED.                                                                                                               | FILLS                                                                                                         | PROJECT DETAILS                       |                                                                                                                                   | DESIGNED: AO                                              | CHECKED: AO    |  |                  |
|-------------------|--------------------------------------------------------------------------------------------------------------------------------------------------|-------------------------------------------------------------------------------------------------------------------------------------------------------------------------------------------------------------------------|---------------------------------------------------------------------------------------------------------------|---------------------------------------|-----------------------------------------------------------------------------------------------------------------------------------|-----------------------------------------------------------|----------------|--|------------------|
|                   | WORK. DISCREPANCIES MUST BE BROUGHT TO THE ATTENTION OF THIS FIRM                                                                                | 3. RANGEHOOD TO BE DUCTED EXTERNALLY.     4. ALL SQUARE SET OPENINGS FOR 2.4M CEILINGS TO BE 2.1M IN HEIGHT.                                                                                                            | 3. RANGEHOOD TO BE DUCTED EXTERNALLY.<br>4. ALL SQUARE SET OPENINGS FOR 2.4M CEILINGS TO BE 2.1M IN HEIGHT. S | 3. RANGEHOOD TO BE DUCTED EXTERNALLY. | ANGEHOOD TO BE DUCTED EXTERNALLY. PROPOSED: DOUBLE S<br>LI SQUARE SET OPENINGS FOR 2.4M CEILINGS TO BE 2.1M IN HEIGHT. STEEL BEAM | PROPOSED: DOUBLE STOREY HOUSE WITH<br>BASEMENT CARPARKING | DRAW           |  | DATE: 27/04/2022 |
|                   | THIS DRAWING. ALL WORK IS TO BE CARRIED OUT AS PER APPROVED PLANS IN ACCORDANCE WITH THE BCA AND RELEVANT CONSENT AUTHORITY CONDITIONS.          | 6. ALL WINDOWS SET TO 2400mm HEAD HEIGHT UNLESS STATED OTHERWISE.<br>7. PROVIDE A 25mm MINIMUM RECESS IN CONCRETE SLAB FOR ALL WET AREAS.<br>8. ALL SHOWER NICHE TO BE 600mm X 600mm IN DIMENSIONS AT 1200mm FFL UNLESS |                                                                                                               | CLIENT NAME: JOYCE NGUYET HANG        | $\bigcirc$                                                                                                                        | SCALE: 1:200                                              | DRAWING NO: 02 |  |                  |
|                   | COPYRIGHT CLAUSE: THE DESIGN AND DETAILS CONTAINED ON THIS DRAWING IS                                                                            | STATED OTHERWISE.<br>9. HARD WIRED PHOTO-ELECTRIC SMOKE ALARMS TO BE INSTALLED IN ACCORDANCE                                                                                                                            | TU 50                                                                                                         | ADDRESS: 7 CRAGG ST, CONDELL PARK     | Z                                                                                                                                 | TITLE: SITE                                               |                |  |                  |
| ONE OF ONE DESIGN | SUBJECT TO COPYRIGHT LAWS AND IS SUPPLIED IN CONFIDENCE THAT IT IS NOT<br>TO BE USED FOR ANY OTHER PURPOSE EXCEPT THAT AUTHORISED BY THIS FIRM - | WITH NCC PART 3.7.5 & AS 3786.<br>10. EXHAUST SYSTEMS INSTALLED IN THE KITCHEN, BATHROOM, SANITARY<br>COMPARTMENTS OR LAUNDRY MUST COMPLY WITH MINIMUM FLOW RATES AS                                                    |                                                                                                               | DP NO: 13832                          |                                                                                                                                   | IIILE. SIIL                                               | FLAN           |  |                  |
|                   | THE LEGAL AND BENEFICIAL OWNER.                                                                                                                  | SPECIFIED IN NCC PART 3.8.7.3. BATHROOM, SANITARY COMPARTMENTS &<br>LAUNDRIES MUST BE DISCHARGED DIRECTLY VIA SHAFT OR DUCT TO OUTDOOR AIR<br>OR TO A VENTILATED ROOF SPACE COMPLYING WITH NCC PART 3.8.7.4             |                                                                                                               | COUNCIL: CANTEBURY BANKSTOWN COUNCIL  |                                                                                                                                   |                                                           |                |  |                  |