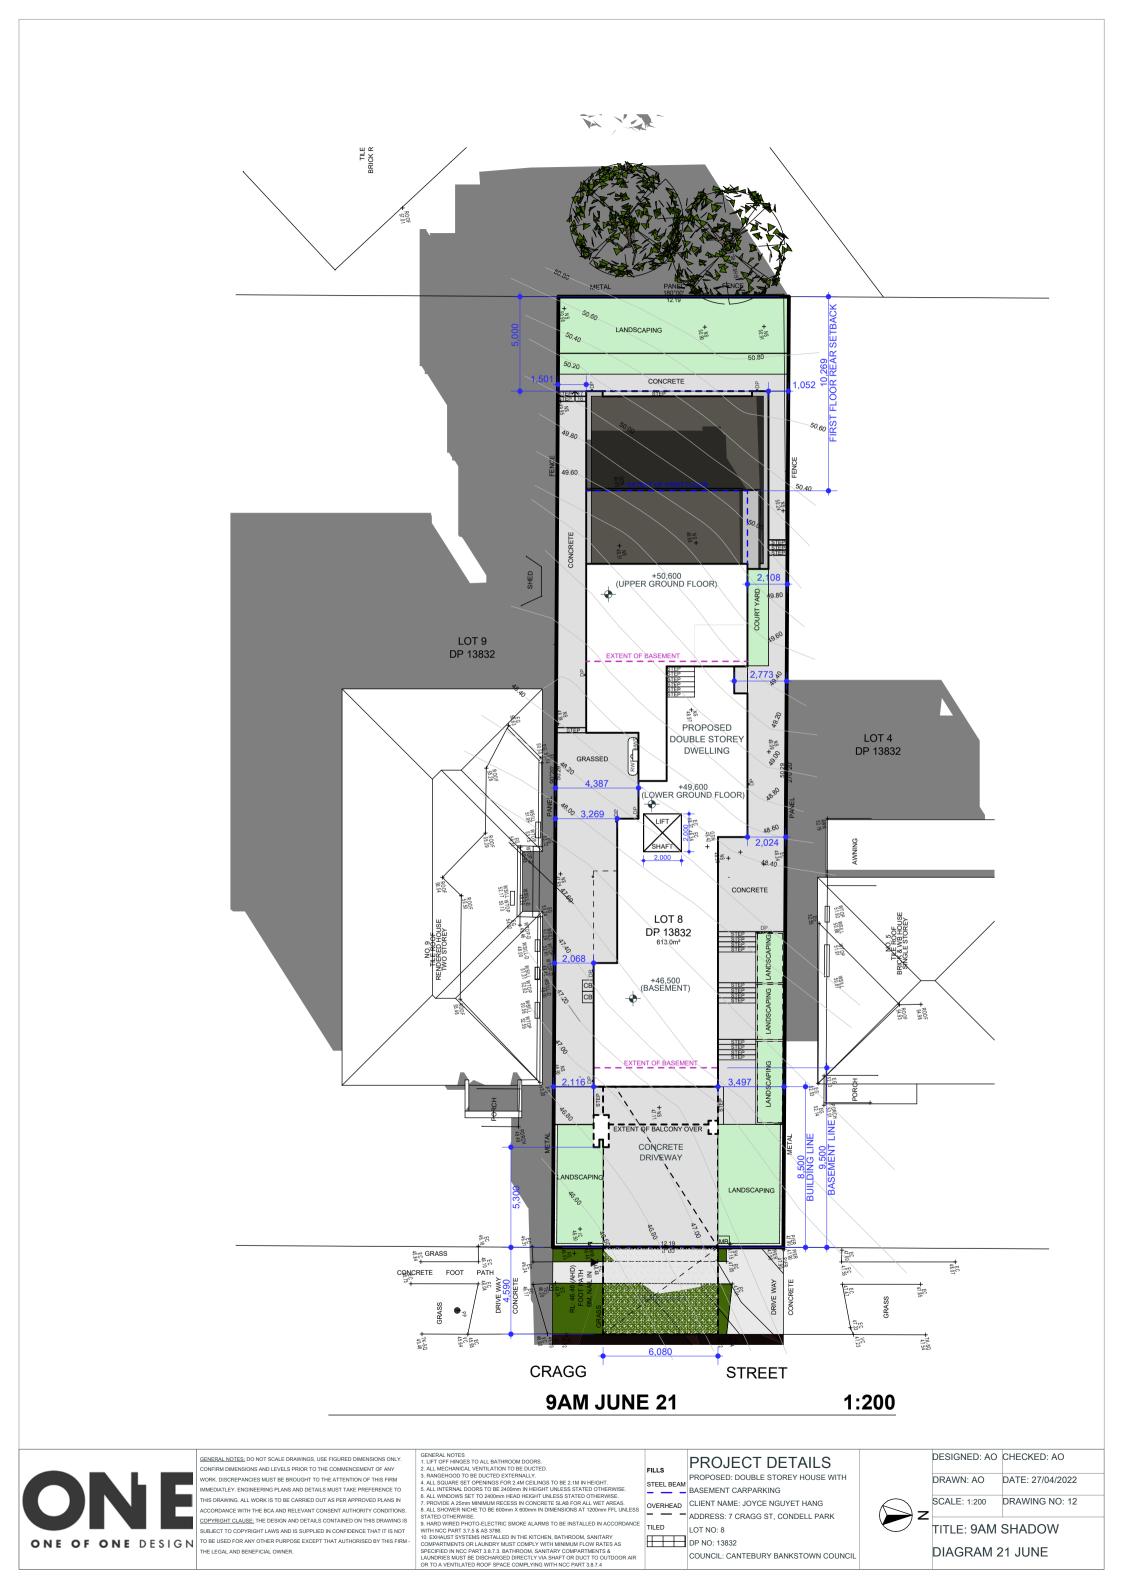

| ‱ ∾<br>exicon® | FEATURE COLUMNS 2<br>TIMBER FINISH                           |
|--------------------------------------------------------|----------------|--------------------------------------------------------------|
| MAIN WALL 2<br>FIBRE CEMENT CLADDING                   | 2              | WINDOW FRAMES DULUX TIMLESS GREY OR EQUIVELANT               |
| ROOF<br>COLORBOND WOODLAND<br>GREY OR EQUIVELANT       | 3              | GARAGE DOOR Timeters Grey DULUX TIMLESS GREY OR EQUIVELANT 8 |
| FASCIA / GUTTERS /<br>DOWNPIPES<br>DULUX WOODLAND GREY | 4              | ENTRY DOOR<br>TIMBER FINISH                                  |
| FEATURE COLUMNS 1<br>DULUX RICH BLACK                  | RICH BLACK     | DRIVEWAY<br>TEXTURED CONCRETE 10                             |











# DEMOLITION MANAGEMENT LEGEND



AREA OF BUILDING TO BE DEMOLISHED

AREA OF BUILDING TO BE MAINTAINED



SECTION OF BUILDING TO BE MAINTAINED

















|   | / BOOK BITON  |        |
|---|---------------|--------|
|   | TRENCH DETAIL |        |
| Ī | FIGURE 7      | SCALE: |



SEDIMENT CONTROL NOTES:

1. All erosion and sedimentation control measures, including revegetation and storage of soil and topsoil, shall be implemented to the standards of the soil conservation of NSW.

2. All drainage works shall be constructed and stabilized as early as possible during development.

3. Sediment traps shall be constructed around inlet pits, consisting of 300mm wide x 300mm deep trench.

4. All sediment basins and traps shall be cleaned when the structures are a maximum of 60% full of