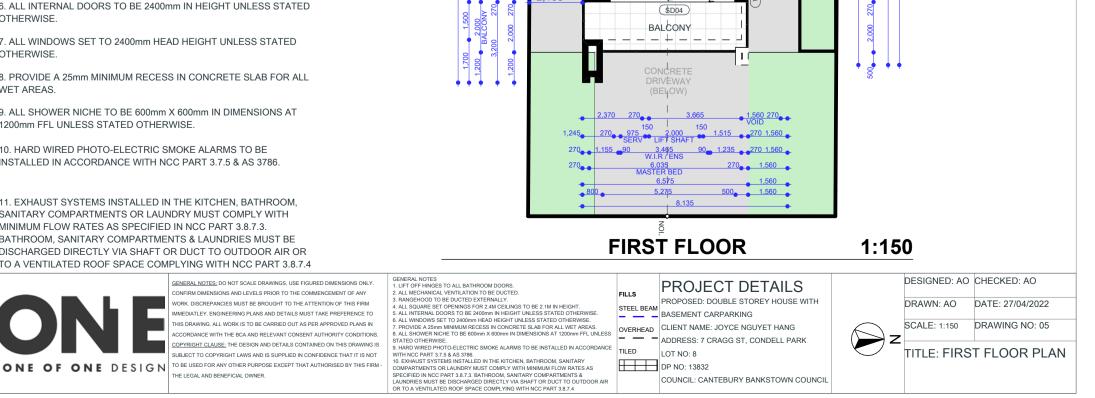

6. ALL INTERNAL DOORS TO BE 2400mm IN HEIGHT UNLESS STATED OTHERWISE.

7. ALL WINDOWS SET TO 2400mm HEAD HEIGHT UNLESS STATED OTHERWISE.

8. PROVIDE A 25mm MINIMUM RECESS IN CONCRETE SLAB FOR ALL WET AREAS.

9. ALL SHOWER NICHE TO BE 600mm X 600mm IN DIMENSIONS AT 1200mm FFL UNLESS STATED OTHERWISE.

10. HARD WIRED PHOTO-ELECTRIC SMOKE ALARMS TO BE INSTALLED IN ACCORDANCE WITH NCC PART 3.7.5 & AS 3786.

11. EXHAUST SYSTEMS INSTALLED IN THE KITCHEN, BATHROOM, SANITARY COMPARTMENTS OR LAUNDRY MUST COMPLY WITH MINIMUM FLOW RATES AS SPECIFIED IN NCC PART 3.8.7.3. BATHROOM, SANITARY COMPARTMENTS & LAUNDRIES MUST BE DISCHARGED DIRECTLY VIA SHAFT OR DUCT TO OUTDOOR AIR OR TO A VENTILATED ROOF SPACE COMPLYING WITH NCC PART 3.8.7.4

## **ABBREVIATIONS**

7. ALL WINDOWS SET TO 2400mm HEAD HEIGHT UNLESS STATED OTHERWISE

6. ALL INTERNAL DOORS TO BE 2400mm IN HEIGHT UNLESS STATED

HEIGHT.

OTHERWISE.

8. PROVIDE A 25mm MINIMUM RECESS IN CONCRETE SLAB FOR ALL WET AREAS.

9. ALL SHOWER NICHE TO BE 600mm X 600mm IN DIMENSIONS AT 1200mm FFL UNLESS STATED OTHERWISE.

10. HARD WIRED PHOTO-ELECTRIC SMOKE ALARMS TO BE INSTALLED IN ACCORDANCE WITH NCC PART 3.7.5 & AS 3786

ONE OF ONE DESIGN

11. EXHAUST SYSTEMS INSTALLED IN THE KITCHEN, BATHROOM. SANITARY COMPARTMENTS OR LAUNDRY MUST COMPLY WITH MINIMUM FLOW RATES AS SPECIFIED IN NCC PART 3.8.7.3. BATHROOM, SANITARY COMPARTMENTS & LAUNDRIES MUST BE DISCHARGED DIRECTLY VIA SHAFT OR DUCT TO OUTDOOR AIR OR TO A VENTILATED ROOF SPACE COMPLYING WITH NCC PART 3.8.7.4