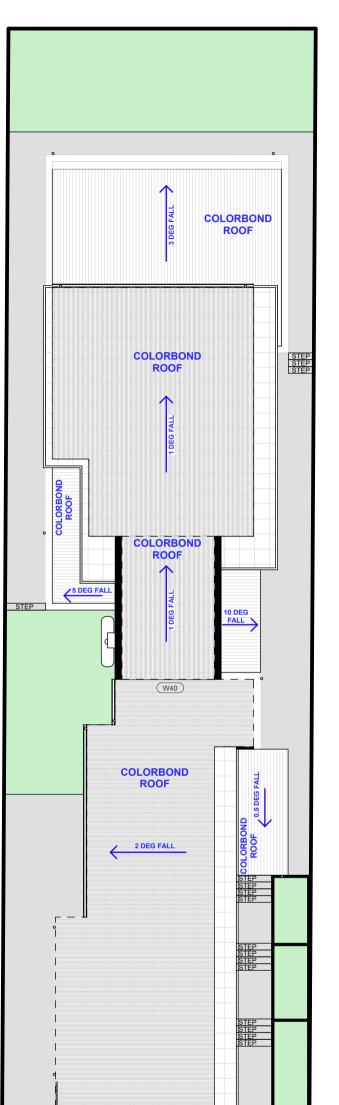

S     |                                                              |
| STEEI     | _ BEAM — — —                                                 |
| OVER      | HEAD — — —                                                   |
| TILED     |                                                              |
| GENER     | AL NOTES                                                     |
|           |                                                              |

1. LIFT OFF HINGES TO ALL BATHROOM DOORS.

2. ALL MECHANICAL VENTILATION TO BE DUCTED.

3. RANGEHOOD TO BE DUCTED EXTERNALLY.

4. ALL SQUARE SET OPENINGS FOR 2.7M CEILINGS & HIGHER TO BE 2.4M IN HEIGHT.

5. ALL SQUARE SET OPENINGS FOR 2.4M CEILINGS TO BE 2.1M IN HEIGHT.

6. ALL INTERNAL DOORS TO BE 2400mm IN HEIGHT UNLESS STATED OTHERWISE.



7. ALL WINDOWS SET TO 2400mm HEAD HEIGHT UNLESS STATED OTHERWISE.

8. PROVIDE A 25mm MINIMUM RECESS IN CONCRETE SLAB FOR ALL WET AREAS.

9. ALL SHOWER NICHE TO BE 600mm X 600mm IN DIMENSIONS AT 1200mm FFL UNLESS STATED OTHERWISE.

10. HARD WIRED PHOTO-ELECTRIC SMOKE ALARMS TO BE INSTALLED IN ACCORDANCE WITH NCC PART 3.7.5 & AS 3786.

11. EXHAUST SYSTEMS INSTALLED IN THE KITCHEN, BATHROOM, SANITARY COMPARTMENTS OR LAUNDRY MUST COMPLY WITH MINIMUM FLOW RATES AS SPECIFIED IN NCC PART 3.8.7.3. BATHROOM, SANITARY COMPARTMENTS & LAUNDRIES MUST BE DISCHARGED DIRECTLY VIA SHAFT OR DUCT TO OUTDOOR AIR OR TO A VENTILATED ROOF SPACE COMPLYING WITH NCC PART 3.8.7.4



ROOF PLAN

1:150







# **BASIX REQUIREMENTS**

### CERTIFICATE NUMBER: 1291880S

## STORMWATER

RECYCLED WATER AREA: NO RAINWATER