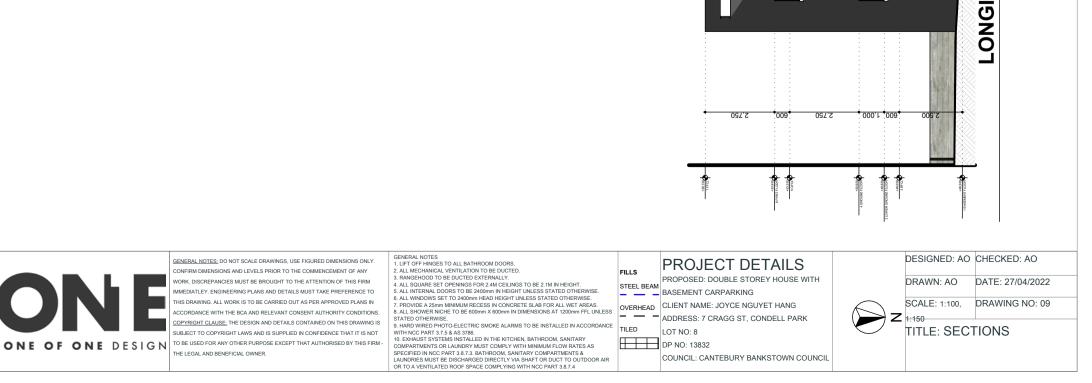

|                   | GENERAL NOTES: DO NOT SCALE DRAWINGS, USE FIGURED DIMENSIONS ONLY.<br>CONFIRM DIMENSIONS AND LEVELS PRIOR TO THE COMMENCEMENT OF ANY             | GENERAL NOTES<br>1. LIFT OFF HINGES TO ALL BATHROOM DOORS.<br>2. ALL MECHANICAL VENTILATION TO BE DUCTED.                                                                                                               | FILLS                                                                                                         | PROJECT DETAILS                       |                                                                                                                                   | DESIGNED: AO                                              | CHECKED: AO    |  |                  |
|-------------------|--------------------------------------------------------------------------------------------------------------------------------------------------|-------------------------------------------------------------------------------------------------------------------------------------------------------------------------------------------------------------------------|---------------------------------------------------------------------------------------------------------------|---------------------------------------|-----------------------------------------------------------------------------------------------------------------------------------|-----------------------------------------------------------|----------------|--|------------------|
|                   | WORK. DISCREPANCIES MUST BE BROUGHT TO THE ATTENTION OF THIS FIRM                                                                                | 3. RANGEHOOD TO BE DUCTED EXTERNALLY.     4. ALL SQUARE SET OPENINGS FOR 2.4M CEILINGS TO BE 2.1M IN HEIGHT.                                                                                                            | 3. RANGEHOOD TO BE DUCTED EXTERNALLY.<br>4. ALL SQUARE SET OPENINGS FOR 2.4M CEILINGS TO BE 2.1M IN HEIGHT. S | 3. RANGEHOOD TO BE DUCTED EXTERNALLY. | ANGEHOOD TO BE DUCTED EXTERNALLY. PROPOSED: DOUBLE S<br>LI SQUARE SET OPENINGS FOR 2.4M CEILINGS TO BE 2.1M IN HEIGHT. STEEL BEAM | PROPOSED: DOUBLE STOREY HOUSE WITH<br>BASEMENT CARPARKING | DRAW           |  | DATE: 27/04/2022 |
|                   | THIS DRAWING. ALL WORK IS TO BE CARRIED OUT AS PER APPROVED PLANS IN ACCORDANCE WITH THE BCA AND RELEVANT CONSENT AUTHORITY CONDITIONS.          | 6. ALL WINDOWS SET TO 2400mm HEAD HEIGHT UNLESS STATED OTHERWISE.<br>7. PROVIDE A 25mm MINIMUM RECESS IN CONCRETE SLAB FOR ALL WET AREAS.<br>8. ALL SHOWER NICHE TO BE 600mm X 600mm IN DIMENSIONS AT 1200mm FFL UNLESS |                                                                                                               | CLIENT NAME: JOYCE NGUYET HANG        | $\bigcirc$                                                                                                                        | SCALE: 1:200                                              | DRAWING NO: 02 |  |                  |
|                   | COPYRIGHT CLAUSE: THE DESIGN AND DETAILS CONTAINED ON THIS DRAWING IS                                                                            | STATED OTHERWISE.<br>9. HARD WIRED PHOTO-ELECTRIC SMOKE ALARMS TO BE INSTALLED IN ACCORDANCE                                                                                                                            | TU 50                                                                                                         | ADDRESS: 7 CRAGG ST, CONDELL PARK     | Z                                                                                                                                 | TITLE: SITE                                               |                |  |                  |
| ONE OF ONE DESIGN | SUBJECT TO COPYRIGHT LAWS AND IS SUPPLIED IN CONFIDENCE THAT IT IS NOT<br>TO BE USED FOR ANY OTHER PURPOSE EXCEPT THAT AUTHORISED BY THIS FIRM - | WITH NCC PART 3.7.5 & AS 3786.<br>10. EXHAUST SYSTEMS INSTALLED IN THE KITCHEN, BATHROOM, SANITARY<br>COMPARTMENTS OR LAUNDRY MUST COMPLY WITH MINIMUM FLOW RATES AS                                                    |                                                                                                               | DP NO: 13832                          |                                                                                                                                   | IIILE. SIIL                                               | FLAN           |  |                  |
|                   | THE LEGAL AND BENEFICIAL OWNER.                                                                                                                  | SPECIFIED IN NCC PART 3.8.7.3. BATHROOM, SANITARY COMPARTMENTS &<br>LAUNDRIES MUST BE DISCHARGED DIRECTLY VIA SHAFT OR DUCT TO OUTDOOR AIR<br>OR TO A VENTILATED ROOF SPACE COMPLYING WITH NCC PART 3.8.7.4             |                                                                                                               | COUNCIL: CANTEBURY BANKSTOWN COUNCIL  |                                                                                                                                   |                                                           |                |  |                  |