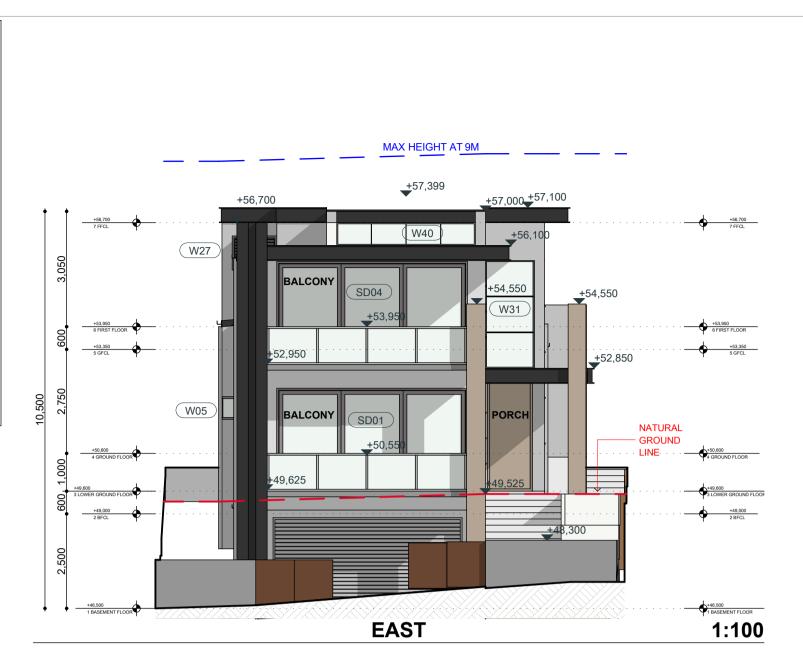

|                   | GENERAL NOTES: DO NOT SCALE DRAWINGS, USE FIGURED DIMENSIONS ONLY.<br>CONFIRM DIMENSIONS AND LEVELS PRIOR TO THE COMMENCEMENT OF ANY             | GENERAL NOTES<br>1. LIFT OFF HINGES TO ALL BATHROOM DOORS.<br>2. ALL MECHANICAL VENTILATION TO BE DUCTED.                                                                                                               | FILLS                                                                                                         | PROJECT DETAILS                       |                                                                                                                                   | DESIGNED: AO                                              | CHECKED: AO    |  |                  |
|-------------------|--------------------------------------------------------------------------------------------------------------------------------------------------|-------------------------------------------------------------------------------------------------------------------------------------------------------------------------------------------------------------------------|---------------------------------------------------------------------------------------------------------------|---------------------------------------|-----------------------------------------------------------------------------------------------------------------------------------|-----------------------------------------------------------|----------------|--|------------------|
|                   | WORK. DISCREPANCIES MUST BE BROUGHT TO THE ATTENTION OF THIS FIRM                                                                                | 3. RANGEHOOD TO BE DUCTED EXTERNALLY.     4. ALL SQUARE SET OPENINGS FOR 2.4M CEILINGS TO BE 2.1M IN HEIGHT.                                                                                                            | 3. RANGEHOOD TO BE DUCTED EXTERNALLY.<br>4. ALL SQUARE SET OPENINGS FOR 2.4M CEILINGS TO BE 2.1M IN HEIGHT. S | 3. RANGEHOOD TO BE DUCTED EXTERNALLY. | ANGEHOOD TO BE DUCTED EXTERNALLY. PROPOSED: DOUBLE S<br>LI SQUARE SET OPENINGS FOR 2.4M CEILINGS TO BE 2.1M IN HEIGHT. STEEL BEAM | PROPOSED: DOUBLE STOREY HOUSE WITH<br>BASEMENT CARPARKING | DRAW           |  | DATE: 27/04/2022 |
|                   | THIS DRAWING. ALL WORK IS TO BE CARRIED OUT AS PER APPROVED PLANS IN ACCORDANCE WITH THE BCA AND RELEVANT CONSENT AUTHORITY CONDITIONS.          | 6. ALL WINDOWS SET TO 2400mm HEAD HEIGHT UNLESS STATED OTHERWISE.<br>7. PROVIDE A 25mm MINIMUM RECESS IN CONCRETE SLAB FOR ALL WET AREAS.<br>8. ALL SHOWER NICHE TO BE 600mm X 600mm IN DIMENSIONS AT 1200mm FFL UNLESS |                                                                                                               | CLIENT NAME: JOYCE NGUYET HANG        | $\bigcirc$                                                                                                                        | SCALE: 1:200                                              | DRAWING NO: 02 |  |                  |
|                   | COPYRIGHT CLAUSE: THE DESIGN AND DETAILS CONTAINED ON THIS DRAWING IS                                                                            | STATED OTHERWISE.<br>9. HARD WIRED PHOTO-ELECTRIC SMOKE ALARMS TO BE INSTALLED IN ACCORDANCE                                                                                                                            | TU 50                                                                                                         | ADDRESS: 7 CRAGG ST, CONDELL PARK     | Z                                                                                                                                 | TITLE: SITE                                               |                |  |                  |
| ONE OF ONE DESIGN | SUBJECT TO COPYRIGHT LAWS AND IS SUPPLIED IN CONFIDENCE THAT IT IS NOT<br>TO BE USED FOR ANY OTHER PURPOSE EXCEPT THAT AUTHORISED BY THIS FIRM - | WITH NCC PART 3.7.5 & AS 3786.<br>10. EXHAUST SYSTEMS INSTALLED IN THE KITCHEN, BATHROOM, SANITARY<br>COMPARTMENTS OR LAUNDRY MUST COMPLY WITH MINIMUM FLOW RATES AS                                                    |                                                                                                               | DP NO: 13832                          |                                                                                                                                   | IIILE. SIIL                                               | FLAN           |  |                  |
|                   | THE LEGAL AND BENEFICIAL OWNER.                                                                                                                  | SPECIFIED IN NCC PART 3.8.7.3. BATHROOM, SANITARY COMPARTMENTS &<br>LAUNDRIES MUST BE DISCHARGED DIRECTLY VIA SHAFT OR DUCT TO OUTDOOR AIR<br>OR TO A VENTILATED ROOF SPACE COMPLYING WITH NCC PART 3.8.7.4             |                                                                                                               | COUNCIL: CANTEBURY BANKSTOWN COUNCIL  |                                                                                                                                   |                                                           |                |  |                  |