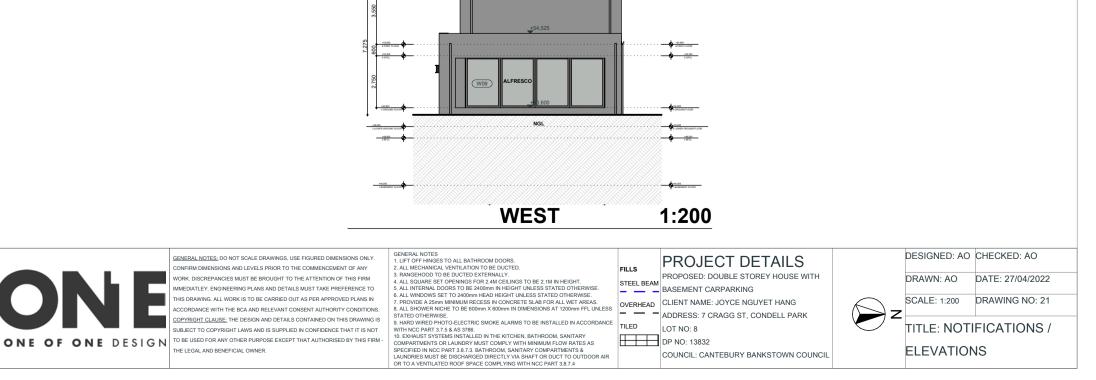

|                   | GENERAL NOTES: DO NOT SCALE DRAWINGS, USE FIGURED DIMENSIONS ONLY.<br>CONFIRM DIMENSIONS AND LEVELS PRIOR TO THE COMMENCEMENT OF ANY             | GENERAL NOTES<br>1. LIFT OFF HINGES TO ALL BATHROOM DOORS.<br>2. ALL MECHANICAL VENTILATION TO BE DUCTED.                                                                                                               | FILLS                                                                                                         | PROJECT DETAILS                       |                                                                                                                                   | DESIGNED: AO                                              | CHECKED: AO    |  |                  |
|-------------------|--------------------------------------------------------------------------------------------------------------------------------------------------|-------------------------------------------------------------------------------------------------------------------------------------------------------------------------------------------------------------------------|---------------------------------------------------------------------------------------------------------------|---------------------------------------|-----------------------------------------------------------------------------------------------------------------------------------|-----------------------------------------------------------|----------------|--|------------------|
|                   | WORK. DISCREPANCIES MUST BE BROUGHT TO THE ATTENTION OF THIS FIRM                                                                                | 3. RANGEHOOD TO BE DUCTED EXTERNALLY.     4. ALL SQUARE SET OPENINGS FOR 2.4M CEILINGS TO BE 2.1M IN HEIGHT.                                                                                                            | 3. RANGEHOOD TO BE DUCTED EXTERNALLY.<br>4. ALL SQUARE SET OPENINGS FOR 2.4M CEILINGS TO BE 2.1M IN HEIGHT. S | 3. RANGEHOOD TO BE DUCTED EXTERNALLY. | ANGEHOOD TO BE DUCTED EXTERNALLY. PROPOSED: DOUBLE S<br>LI SQUARE SET OPENINGS FOR 2.4M CEILINGS TO BE 2.1M IN HEIGHT. STEEL BEAM | PROPOSED: DOUBLE STOREY HOUSE WITH<br>BASEMENT CARPARKING | DRAW           |  | DATE: 27/04/2022 |
|                   | THIS DRAWING. ALL WORK IS TO BE CARRIED OUT AS PER APPROVED PLANS IN ACCORDANCE WITH THE BCA AND RELEVANT CONSENT AUTHORITY CONDITIONS.          | 6. ALL WINDOWS SET TO 2400mm HEAD HEIGHT UNLESS STATED OTHERWISE.<br>7. PROVIDE A 25mm MINIMUM RECESS IN CONCRETE SLAB FOR ALL WET AREAS.<br>8. ALL SHOWER NICHE TO BE 600mm X 600mm IN DIMENSIONS AT 1200mm FFL UNLESS |                                                                                                               | CLIENT NAME: JOYCE NGUYET HANG        | $\bigcirc$                                                                                                                        | SCALE: 1:200                                              | DRAWING NO: 02 |  |                  |
|                   | COPYRIGHT CLAUSE: THE DESIGN AND DETAILS CONTAINED ON THIS DRAWING IS                                                                            | STATED OTHERWISE.<br>9. HARD WIRED PHOTO-ELECTRIC SMOKE ALARMS TO BE INSTALLED IN ACCORDANCE                                                                                                                            | TU 50                                                                                                         | ADDRESS: 7 CRAGG ST, CONDELL PARK     | Z                                                                                                                                 | TITLE: SITE                                               |                |  |                  |
| ONE OF ONE DESIGN | SUBJECT TO COPYRIGHT LAWS AND IS SUPPLIED IN CONFIDENCE THAT IT IS NOT<br>TO BE USED FOR ANY OTHER PURPOSE EXCEPT THAT AUTHORISED BY THIS FIRM - | WITH NCC PART 3.7.5 & AS 3786.<br>10. EXHAUST SYSTEMS INSTALLED IN THE KITCHEN, BATHROOM, SANITARY<br>COMPARTMENTS OR LAUNDRY MUST COMPLY WITH MINIMUM FLOW RATES AS                                                    |                                                                                                               | DP NO: 13832                          |                                                                                                                                   | IIILE. SIIL                                               | FLAN           |  |                  |
|                   | THE LEGAL AND BENEFICIAL OWNER.                                                                                                                  | SPECIFIED IN NCC PART 3.8.7.3. BATHROOM, SANITARY COMPARTMENTS &<br>LAUNDRIES MUST BE DISCHARGED DIRECTLY VIA SHAFT OR DUCT TO OUTDOOR AIR<br>OR TO A VENTILATED ROOF SPACE COMPLYING WITH NCC PART 3.8.7.4             |                                                                                                               | COUNCIL: CANTEBURY BANKSTOWN COUNCIL  |                                                                                                                                   |                                                           |                |  |                  |