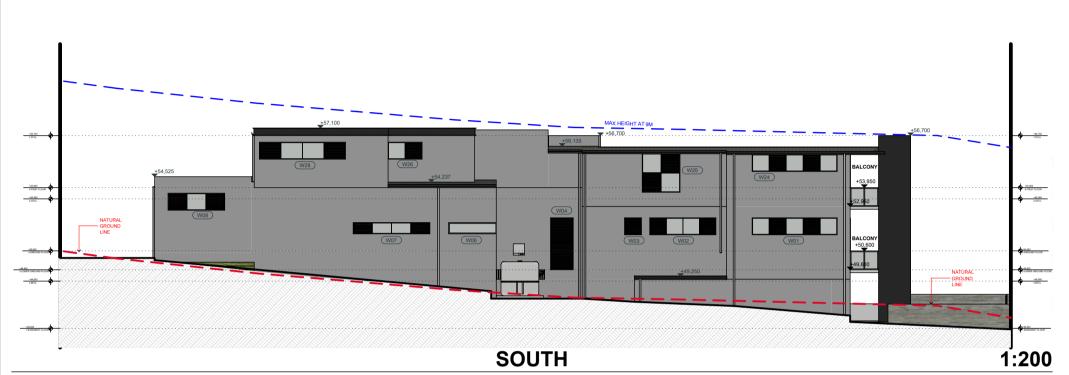

l be implemented to the standards of the soil conservation of NSW.

2. All drainage works shall be constructed and stabilized as early as possible during development.

3. Sediment traps shall be constructed around inlet pits, consisting of 300mm wide x 300mm deep trench.

4. All sediment basins and traps shall be cleaned when the structures are a maximum of 60% full of soil materials, including maintenance period.

5 All disturbed areas shall be revegetated as soon as the relevant works are completed

6. Soil and topsoil stockpiles shall be located away from drainage lines and area where water may concentrate.

7. Filters shall be constructed by stretching fabric (propex) or approved equivelant between post and 3.0m centres. Fabric shall be buried 150mm along its lower edge



















MAX HEIGHT AT 9M