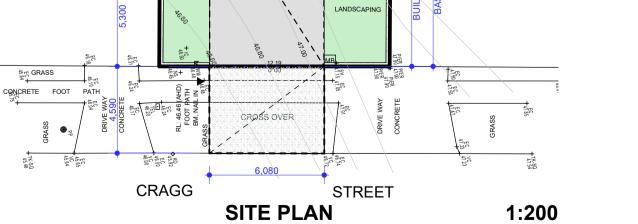

|                   | GENERAL NOTES: DO NOT SCALE DRAWINGS, USE FIGURED DIMENSIONS ONLY.<br>CONFIRM DIMENSIONS AND LEVELS PRIOR TO THE COMMENCEMENT OF ANY             | GENERAL NOTES<br>1. LIFT OFF HINGES TO ALL BATHROOM DOORS.<br>2. ALL MECHANICAL VENTILATION TO BE DUCTED.                                                                                                               | FILLS                                                                                                         | PROJECT DETAILS                       |                                                                                                                                   | DESIGNED: AO                                              | CHECKED: AO    |  |                  |
|-------------------|--------------------------------------------------------------------------------------------------------------------------------------------------|-------------------------------------------------------------------------------------------------------------------------------------------------------------------------------------------------------------------------|---------------------------------------------------------------------------------------------------------------|---------------------------------------|-----------------------------------------------------------------------------------------------------------------------------------|-----------------------------------------------------------|----------------|--|------------------|
|                   | WORK. DISCREPANCIES MUST BE BROUGHT TO THE ATTENTION OF THIS FIRM                                                                                | 3. RANGEHOOD TO BE DUCTED EXTERNALLY.     4. ALL SQUARE SET OPENINGS FOR 2.4M CEILINGS TO BE 2.1M IN HEIGHT.                                                                                                            | 3. RANGEHOOD TO BE DUCTED EXTERNALLY.<br>4. ALL SQUARE SET OPENINGS FOR 2.4M CEILINGS TO BE 2.1M IN HEIGHT. S | 3. RANGEHOOD TO BE DUCTED EXTERNALLY. | ANGEHOOD TO BE DUCTED EXTERNALLY. PROPOSED: DOUBLE S<br>LI SQUARE SET OPENINGS FOR 2.4M CEILINGS TO BE 2.1M IN HEIGHT. STEEL BEAM | PROPOSED: DOUBLE STOREY HOUSE WITH<br>BASEMENT CARPARKING | DRAW           |  | DATE: 27/04/2022 |
|                   | THIS DRAWING. ALL WORK IS TO BE CARRIED OUT AS PER APPROVED PLANS IN ACCORDANCE WITH THE BCA AND RELEVANT CONSENT AUTHORITY CONDITIONS.          | 6. ALL WINDOWS SET TO 2400mm HEAD HEIGHT UNLESS STATED OTHERWISE.<br>7. PROVIDE A 25mm MINIMUM RECESS IN CONCRETE SLAB FOR ALL WET AREAS.<br>8. ALL SHOWER NICHE TO BE 600mm X 600mm IN DIMENSIONS AT 1200mm FFL UNLESS |                                                                                                               | CLIENT NAME: JOYCE NGUYET HANG        | $\bigcirc$                                                                                                                        | SCALE: 1:200                                              | DRAWING NO: 02 |  |                  |
|                   | COPYRIGHT CLAUSE: THE DESIGN AND DETAILS CONTAINED ON THIS DRAWING IS                                                                            | STATED OTHERWISE.<br>9. HARD WIRED PHOTO-ELECTRIC SMOKE ALARMS TO BE INSTALLED IN ACCORDANCE                                                                                                                            | TU 50                                                                                                         | ADDRESS: 7 CRAGG ST, CONDELL PARK     | Z                                                                                                                                 | TITLE: SITE                                               |                |  |                  |
| ONE OF ONE DESIGN | SUBJECT TO COPYRIGHT LAWS AND IS SUPPLIED IN CONFIDENCE THAT IT IS NOT<br>TO BE USED FOR ANY OTHER PURPOSE EXCEPT THAT AUTHORISED BY THIS FIRM - | WITH NCC PART 3.7.5 & AS 3786.<br>10. EXHAUST SYSTEMS INSTALLED IN THE KITCHEN, BATHROOM, SANITARY<br>COMPARTMENTS OR LAUNDRY MUST COMPLY WITH MINIMUM FLOW RATES AS                                                    |                                                                                                               | DP NO: 13832                          |                                                                                                                                   | IIILE. SIIL                                               | FLAN           |  |                  |
|                   | THE LEGAL AND BENEFICIAL OWNER.                                                                                                                  | SPECIFIED IN NCC PART 3.8.7.3. BATHROOM, SANITARY COMPARTMENTS &<br>LAUNDRIES MUST BE DISCHARGED DIRECTLY VIA SHAFT OR DUCT TO OUTDOOR AIR<br>OR TO A VENTILATED ROOF SPACE COMPLYING WITH NCC PART 3.8.7.4             |                                                                                                               | COUNCIL: CANTEBURY BANKSTOWN COUNCIL  |                                                                                                                                   |                                                           |                |  |                  |