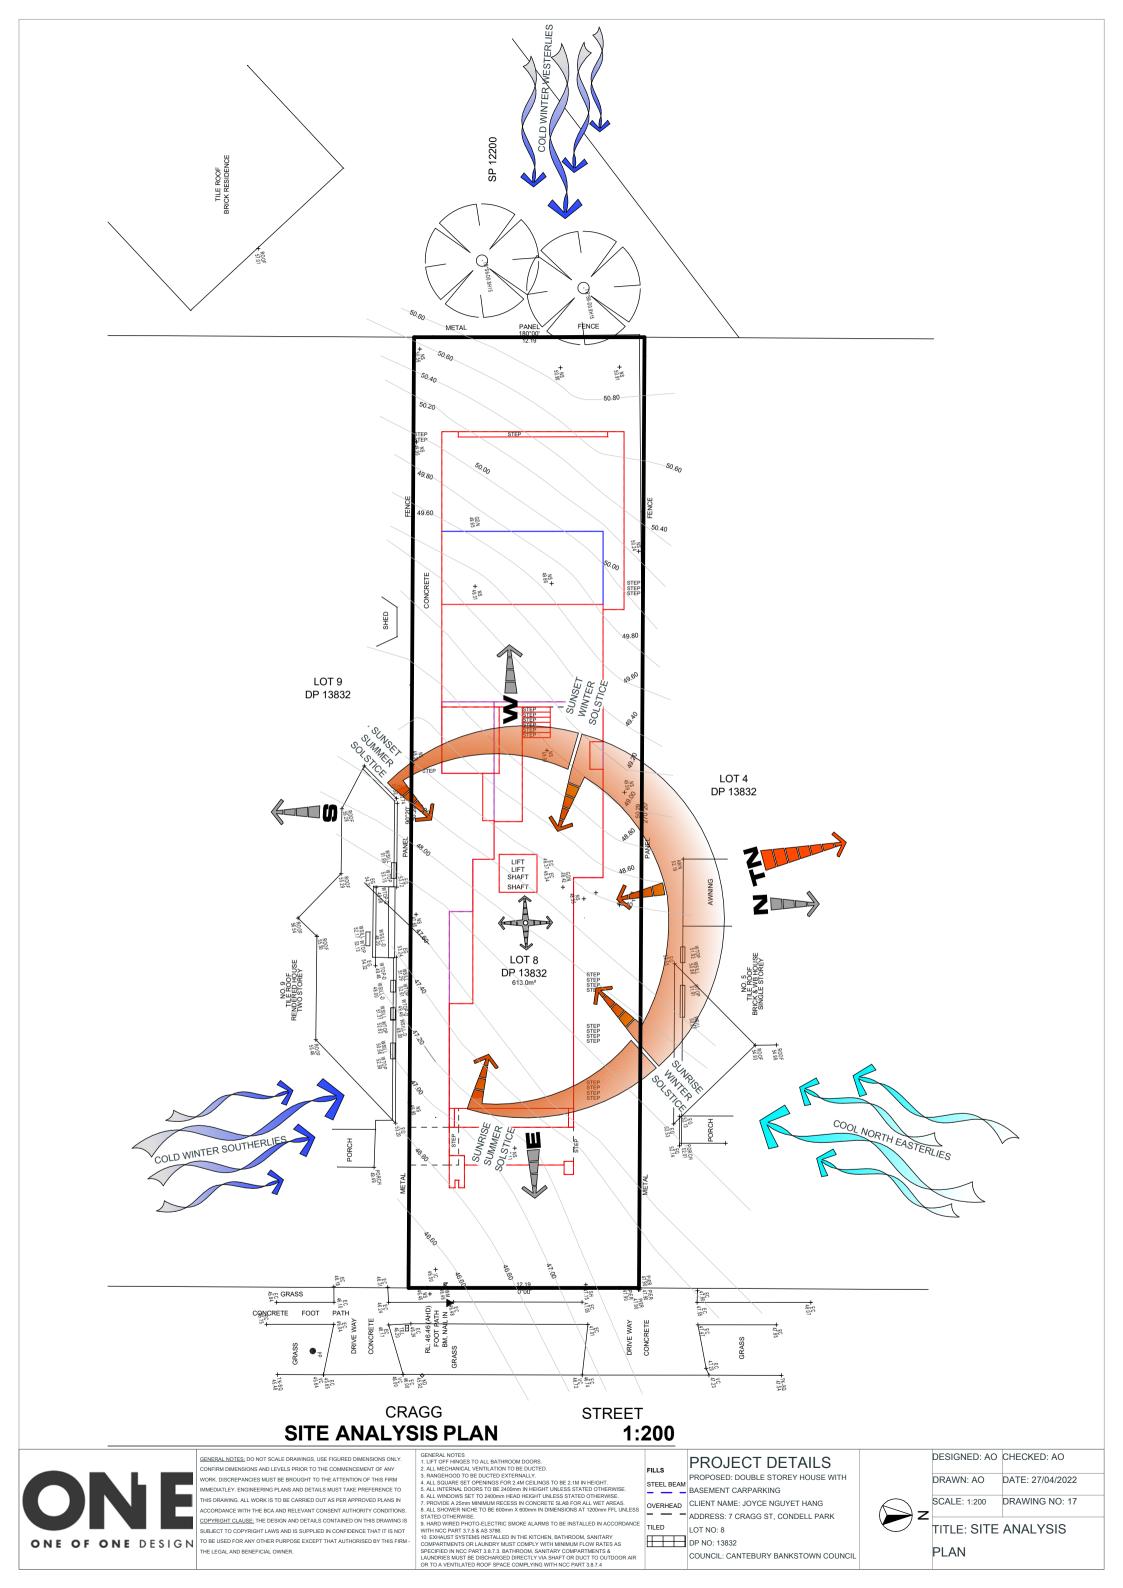

# CANTEBURY BANKSTOWN COUNCIL

DRAWING LIST

| LAYOUT NO. | DRAWING TITLE               |
|------------|-----------------------------|
| 01         | COVER PAGE                  |
| 02         | SITE PLAN                   |
| 03         | BASEMENT FLOOR PLAN         |
| 04         | GROUND FLOOR PLAN           |
| 05         | FIRST FLOOR PLAN            |
| 06         | ROOF PLAN                   |
| 07         | ELEVATIONS                  |
| 08         | ELEVATIONS / BASIX          |
| 09         | SECTIONS                    |
| 10         | WINDOW SCHEDULE             |
| 11         | MATERIAL / FINISHES         |
| 12         | 9AM SHADOW DIAGRAM 21 JUNE  |
| 13         | 12PM SHADOW DIAGRAM 21 JUNE |
| 14         | 3PM SHADOW DIAGRAM 21 JUNE  |
| 15         | DEMOLITION PLAN             |
| 16         | LANDSCAPE PLAN              |
| 17         | SITE ANALYSIS PLAN          |
| 18         | EROSION / SEDIMENT CONTROL  |
| 19         | WASTE MANAGEMENT PLAN       |
| 20         | NOTIFICATIONS - SITE PLAN   |
| 21         | NOTIFICATIONS / ELEVATIONS  |