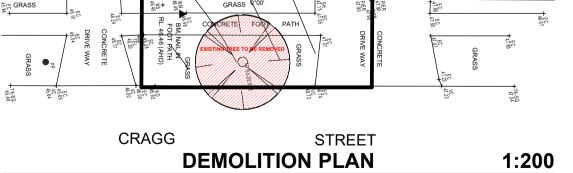

# CANTEBURY BANKSTOWN COUNCIL

DRAWING LIST

| LAYOUT NO. | DRAWING TITLE               |
|------------|-----------------------------|
| 01         | COVER PAGE                  |
| 02         | SITE PLAN                   |
| 03         | BASEMENT FLOOR PLAN         |
| 04         | GROUND FLOOR PLAN           |
| 05         | FIRST FLOOR PLAN            |
| 06         | ROOF PLAN                   |
| 07         | ELEVATIONS                  |
| 08         | ELEVATIONS / BASIX          |
| 09         | SECTIONS                    |
| 10         | WINDOW SCHEDULE             |
| 11         | MATERIAL / FINISHES         |
| 12         | 9AM SHADOW DIAGRAM 21 JUNE  |
| 13         | 12PM SHADOW DIAGRAM 21 JUNE |
| 14         | 3PM SHADOW DIAGRAM 21 JUNE  |
| 15         | DEMOLITION PLAN             |
| 16         | LANDSCAPE PLAN              |
| 17         | SITE ANALYSIS PLAN          |
| 18         | EROSION / SEDIMENT CONTROL  |
| 19         | WASTE MANAGEMENT PLAN       |
| 20         | NOTIFICATIONS - SITE PLAN   |
| 21         | NOTIFICATIONS / ELEVATIONS  |