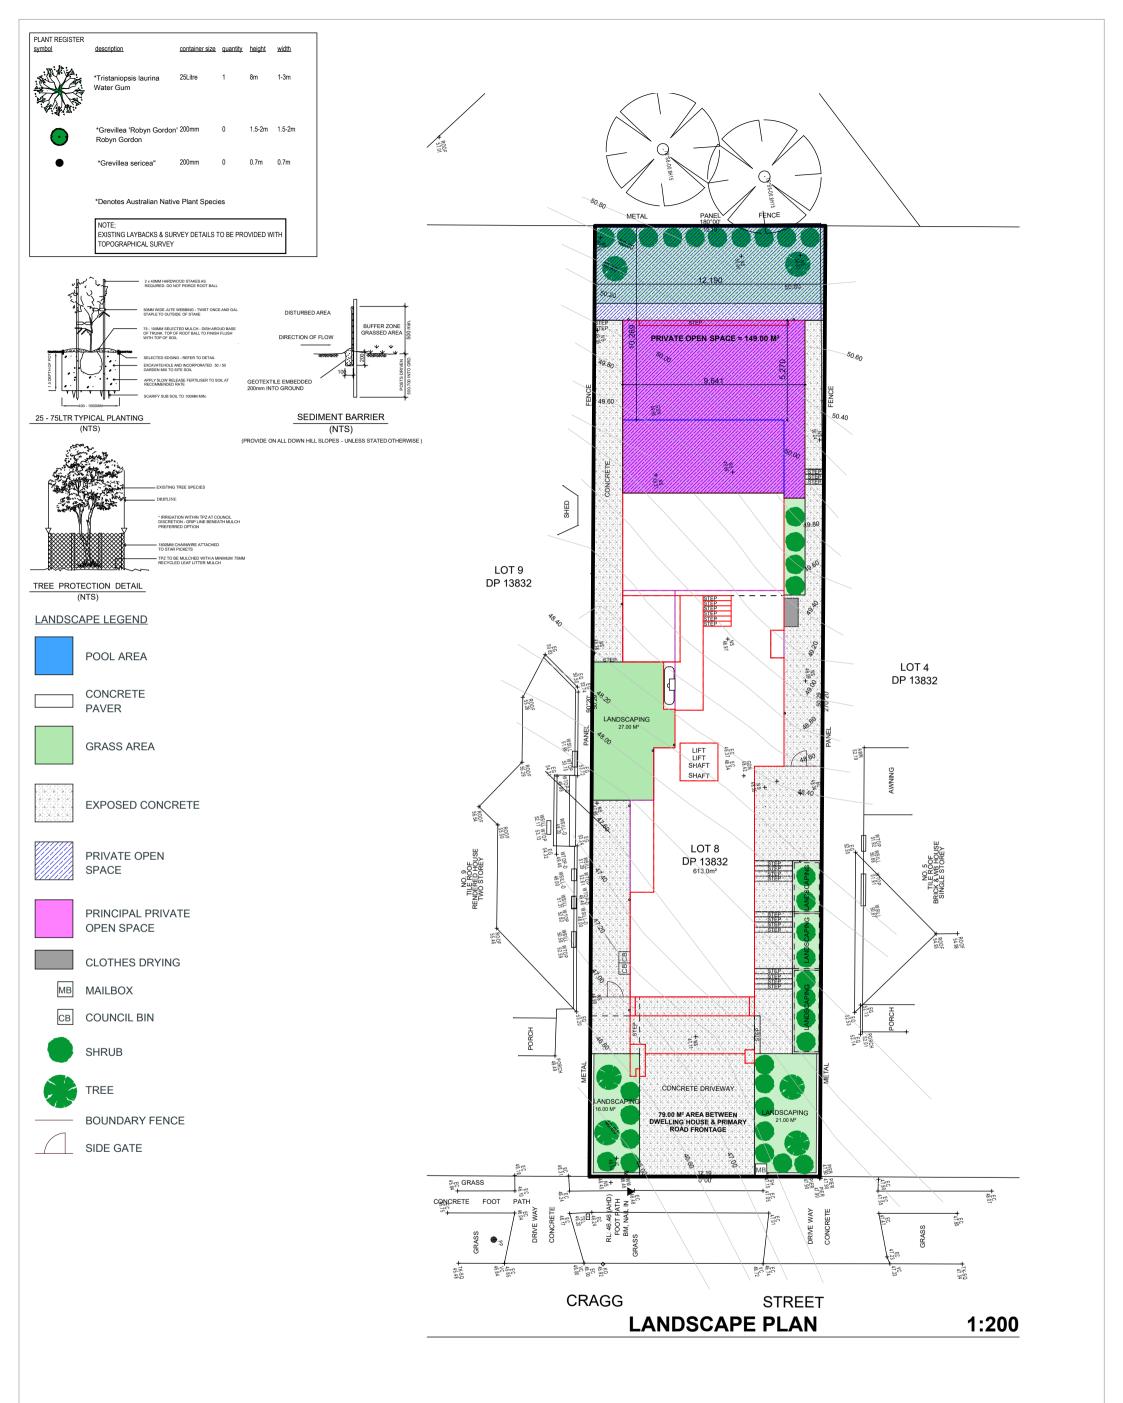

# CANTEBURY BANKSTOWN COUNCIL

DRAWING LIST

| LAYOUT NO. | DRAWING TITLE               |
|------------|-----------------------------|
| 01         | COVER PAGE                  |
| 02         | SITE PLAN                   |
| 03         | BASEMENT FLOOR PLAN         |
| 04         | GROUND FLOOR PLAN           |
| 05         | FIRST FLOOR PLAN            |
| 06         | ROOF PLAN                   |
| 07         | ELEVATIONS                  |
| 08         | ELEVATIONS / BASIX          |
| 09         | SECTIONS                    |
| 10         | WINDOW SCHEDULE             |
| 11         | MATERIAL / FINISHES         |
| 12         | 9AM SHADOW DIAGRAM 21 JUNE  |
| 13         | 12PM SHADOW DIAGRAM 21 JUNE |
| 14         | 3PM SHADOW DIAGRAM 21 JUNE  |
| 15         | DEMOLITION PLAN             |
| 16         | LANDSCAPE PLAN              |
| 17         | SITE ANALYSIS PLAN          |
| 18         | EROSION / SEDIMENT CONTROL  |
| 19         | WASTE MANAGEMENT PLAN       |
| 20         | NOTIFICATIONS - SITE PLAN   |
| 21         | NOTIFICATIONS / ELEVATIONS  |