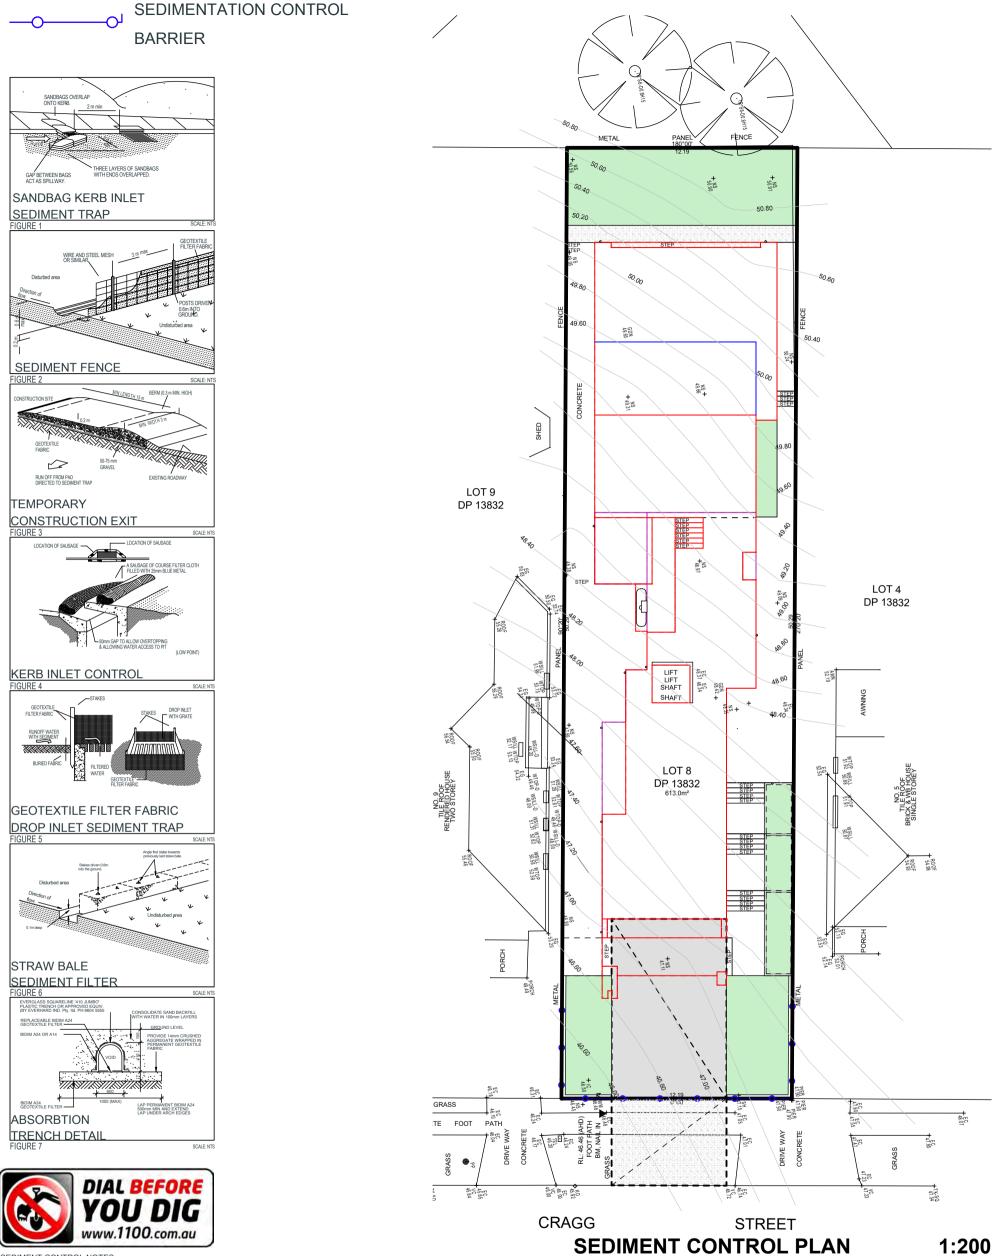

# CANTEBURY BANKSTOWN COUNCIL

DRAWING LIST

| LAYOUT NO. | DRAWING TITLE               |
|------------|-----------------------------|
| 01         | COVER PAGE                  |
| 02         | SITE PLAN                   |
| 03         | BASEMENT FLOOR PLAN         |
| 04         | GROUND FLOOR PLAN           |
| 05         | FIRST FLOOR PLAN            |
| 06         | ROOF PLAN                   |
| 07         | ELEVATIONS                  |
| 08         | ELEVATIONS / BASIX          |
| 09         | SECTIONS                    |
| 10         | WINDOW SCHEDULE             |
| 11         | MATERIAL / FINISHES         |
| 12         | 9AM SHADOW DIAGRAM 21 JUNE  |
| 13         | 12PM SHADOW DIAGRAM 21 JUNE |
| 14         | 3PM SHADOW DIAGRAM 21 JUNE  |
| 15         | DEMOLITION PLAN             |
| 16         | LANDSCAPE PLAN              |
| 17         | SITE ANALYSIS PLAN          |
| 18         | EROSION / SEDIMENT CONTROL  |
| 19         | WASTE MANAGEMENT PLAN       |
| 20         | NOTIFICATIONS - SITE PLAN   |
| 21         | NOTIFICATIONS / ELEVATIONS  |