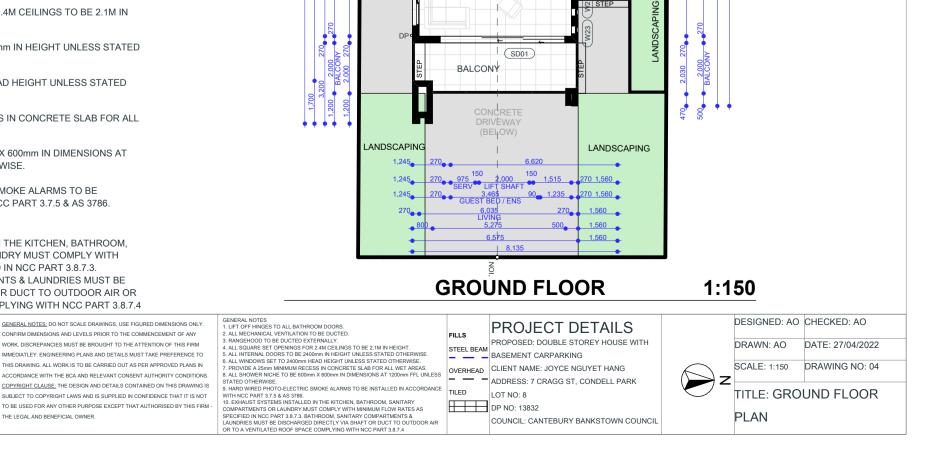

|                   | GENERAL NOTES: DO NOT SCALE DRAWINGS, USE FIGURED DIMENSIONS ONLY.<br>CONFIRM DIMENSIONS AND LEVELS PRIOR TO THE COMMENCEMENT OF ANY             | GENERAL NOTES<br>1. LIFT OFF HINGES TO ALL BATHROOM DOORS.<br>2. ALL MECHANICAL VENTILATION TO BE DUCTED.                                                                                                               | FILLS                                                                                                         | PROJECT DETAILS                       |                                                                                                                                   | DESIGNED: AO                                              | CHECKED: AO    |  |                  |
|-------------------|--------------------------------------------------------------------------------------------------------------------------------------------------|-------------------------------------------------------------------------------------------------------------------------------------------------------------------------------------------------------------------------|---------------------------------------------------------------------------------------------------------------|---------------------------------------|-----------------------------------------------------------------------------------------------------------------------------------|-----------------------------------------------------------|----------------|--|------------------|
|                   | WORK. DISCREPANCIES MUST BE BROUGHT TO THE ATTENTION OF THIS FIRM                                                                                | 3. RANGEHOOD TO BE DUCTED EXTERNALLY.     4. ALL SQUARE SET OPENINGS FOR 2.4M CEILINGS TO BE 2.1M IN HEIGHT.                                                                                                            | 3. RANGEHOOD TO BE DUCTED EXTERNALLY.<br>4. ALL SQUARE SET OPENINGS FOR 2.4M CEILINGS TO BE 2.1M IN HEIGHT. S | 3. RANGEHOOD TO BE DUCTED EXTERNALLY. | ANGEHOOD TO BE DUCTED EXTERNALLY. PROPOSED: DOUBLE S<br>LI SQUARE SET OPENINGS FOR 2.4M CEILINGS TO BE 2.1M IN HEIGHT. STEEL BEAM | PROPOSED: DOUBLE STOREY HOUSE WITH<br>BASEMENT CARPARKING | DRAW           |  | DATE: 27/04/2022 |
|                   | THIS DRAWING. ALL WORK IS TO BE CARRIED OUT AS PER APPROVED PLANS IN ACCORDANCE WITH THE BCA AND RELEVANT CONSENT AUTHORITY CONDITIONS.          | 6. ALL WINDOWS SET TO 2400mm HEAD HEIGHT UNLESS STATED OTHERWISE.<br>7. PROVIDE A 25mm MINIMUM RECESS IN CONCRETE SLAB FOR ALL WET AREAS.<br>8. ALL SHOWER NICHE TO BE 600mm X 600mm IN DIMENSIONS AT 1200mm FFL UNLESS |                                                                                                               | CLIENT NAME: JOYCE NGUYET HANG        | $\bigcirc$                                                                                                                        | SCALE: 1:200                                              | DRAWING NO: 02 |  |                  |
|                   | COPYRIGHT CLAUSE: THE DESIGN AND DETAILS CONTAINED ON THIS DRAWING IS                                                                            | STATED OTHERWISE.<br>9. HARD WIRED PHOTO-ELECTRIC SMOKE ALARMS TO BE INSTALLED IN ACCORDANCE                                                                                                                            | TU 50                                                                                                         | ADDRESS: 7 CRAGG ST, CONDELL PARK     | Z                                                                                                                                 | TITLE: SITE                                               |                |  |                  |
| ONE OF ONE DESIGN | SUBJECT TO COPYRIGHT LAWS AND IS SUPPLIED IN CONFIDENCE THAT IT IS NOT<br>TO BE USED FOR ANY OTHER PURPOSE EXCEPT THAT AUTHORISED BY THIS FIRM - | WITH NCC PART 3.7.5 & AS 3786.<br>10. EXHAUST SYSTEMS INSTALLED IN THE KITCHEN, BATHROOM, SANITARY<br>COMPARTMENTS OR LAUNDRY MUST COMPLY WITH MINIMUM FLOW RATES AS                                                    |                                                                                                               | DP NO: 13832                          |                                                                                                                                   | IIILE. SIIL                                               | FLAN           |  |                  |
|                   | THE LEGAL AND BENEFICIAL OWNER.                                                                                                                  | SPECIFIED IN NCC PART 3.8.7.3. BATHROOM, SANITARY COMPARTMENTS &<br>LAUNDRIES MUST BE DISCHARGED DIRECTLY VIA SHAFT OR DUCT TO OUTDOOR AIR<br>OR TO A VENTILATED ROOF SPACE COMPLYING WITH NCC PART 3.8.7.4             |                                                                                                               | COUNCIL: CANTEBURY BANKSTOWN COUNCIL  |                                                                                                                                   |                                                           |                |  |                  |

6. ALL INTERNAL DOORS TO BE 2400mm IN HEIGHT UNLESS STATED OTHERWISE.

7. ALL WINDOWS SET TO 2400mm HEAD HEIGHT UNLESS STATED OTHERWISE.

8. PROVIDE A 25mm MINIMUM RECESS IN CONCRETE SLAB FOR ALL WET AREAS.

9. ALL SHOWER NICHE TO BE 600mm X 600mm IN DIMENSIONS AT 1200mm FFL UNLESS STATED OTHERWISE.

10. HARD WIRED PHOTO-ELECTRIC SMOKE ALARMS TO BE INSTALLED IN ACCORDANCE WITH NCC PART 3.7.5 & AS 3786.

11. EXHAUST SYSTEMS INSTALLED IN THE KITCHEN, BATHROOM, SANITARY COMPARTMENTS OR LAUNDRY MUST COMPLY WITH MINIMUM FLOW RATES AS SPECIFIED IN NCC PART 3.8.7.3. BATHROOM, SANITARY COMPARTMENTS & LAUNDRIES MUST BE DISCHARGED DIRECTLY VIA SHAFT OR DUCT TO OUTDOOR AIR OR TO A VENTILATED ROOF SPACE COMPLYING WITH NCC PART 3.8.7.4

### 9,640 GENERAL 270 270 9,100 ALFRESCO 270\_\_\_ 270 1,110 ASD ALUMINIUM SLIDING DOOR 7,990 KITCHEN / FAMILY 270 90 2,435 270 1,110 WC / LAUNDRY ASSD ALUMINIUM SLIDING STACKER DOOR 5,465 KITCHEN 270 90 1,735 270 700 1,110 ASW ALUMINIUM SLIDING WINDOW 5,465 AAW ALUMINIUM AWNING WINDOW AHW ALUMINIUM HUNG WINDOW ONGITUDINAL SECT ALUMINIUM FIXED WINDOW AFW LANDSCAPING ALUMINIUM BIFOLD WINDOW ABW ALUMINIUM HINGED WINDOW AHW ALL ALUMINIUM LOUVRES AES ADJUSTABLE EXTERNAL LOUVRE ΤL TIMBER LOUVRES PL PANEL LIFT DOOR RO ROLLER DOOR SINK SB STEEL BEAM DW TR **TILE ROOF** FTR FLAT TILED ROOF CR COLORBOND ROOF W08 FCR FLAT COLORBOND ROOF CBG COLORBOND GUTTERING CONCRE<sup>-</sup> FP FIRE PLACE 9,135 LFRES SOS OPENING HG HANDRAIL - GLASS HANDRAIL - METAL HM ΗT HANDRAIL - TIMBER PRIVACY SCREEN - ALUMINIUM PSA ALFRESCO PRIVACY SCREEN - FROSTED GLASS PSG PST **PRIVACY SCREEN - TIMBER** CONCRETE TΡ TIMBER PERGOLA WIR WALK IN ROBE SD02 STEP STEP **BUILT IN ROBE** BIR 2 LIN LINEN STORAGE STR STORAGE ROOM SD03 YARD MH MAN HOLE 单 SMOKE DETECTOR SD SD KITCH FAMILY 5,245 TCHE 5,245 ō WET AREAS +50,600 4 Кþ EXHAUST FAN EF DEF DUCTED EXHAUST FAN WASHING MACHINE WM DP DRYER DR 1.475 1,475 WC LAUNDRY TUB Т 8 WC W06 TOILET W.I.P BI BIDET 1,460 ,460 URINAL U STEP SHOWER SHR 270 (W05) SD В BATH TUB ()×C SPA SPA BATH 2.600 ALINDRY LDRY V VANITY 4,545 8 2 BA BASIN WO WALL OVEN W13 +49,600 LANDSCAPING W04 СТ COOKTOP • ENTRY UBO UNDER BENCH OVEN W14 3.605 ENTRY S SINK LIFT RANGEHOOD RH 475 OVERHEAD CUPBOARDS OHC SHAFT REF REFRIDGERATOR 0 DW DISHWASHER ENS ۲ Ρ PANTRY **J**AC N. FW FLOOR WASTE CONCRETE GUEST BED FILLS CONCRETE 3,500 GUEST F STEEL BEAM — — — OVERHEAD \_ \_ \_ SD 8 TILED DF B.I.R 2,010 **GENERAL NOTES** DP CABINETS 1. LIFT OFF HINGES TO ALL BATHROOM DOORS. SS SECTION LANDSCAPING +49,600 6 2. ALL MECHANICAL VENTILATION TO BE DUCTED. S SECTION LIVING 3. RANGEHOOD TO BE DUCTED EXTERNALLY. W01 4. ALL SQUARE SET OPENINGS FOR 2.7M CEILINGS & HIGHER TO BE 2.4M IN HEIGHT 5. ALL SQUARE SET OPENINGS FOR 2.4M CEILINGS TO BE 2.1M IN

## **ABBREVIATIONS**

7. ALL WINDOWS SET TO 2400mm HEAD HEIGHT UNLESS STATED OTHERWISE

6. ALL INTERNAL DOORS TO BE 2400mm IN HEIGHT UNLESS STATED

HEIGHT.

OTHERWISE.

8. PROVIDE A 25mm MINIMUM RECESS IN CONCRETE SLAB FOR ALL WET AREAS.

9. ALL SHOWER NICHE TO BE 600mm X 600mm IN DIMENSIONS AT 1200mm FFL UNLESS STATED OTHERWISE.

10. HARD WIRED PHOTO-ELECTRIC SMOKE ALARMS TO BE INSTALLED IN ACCORDANCE WITH NCC PART 3.7.5 & AS 3786

ONE OF ONE DESIGN

11. EXHAUST SYSTEMS INSTALLED IN THE KITCHEN, BATHROOM. SANITARY COMPARTMENTS OR LAUNDRY MUST COMPLY WITH MINIMUM FLOW RATES AS SPECIFIED IN NCC PART 3.8.7.3. BATHROOM, SANITARY COMPARTMENTS & LAUNDRIES MUST BE DISCHARGED DIRECTLY VIA SHAFT OR DUCT TO OUTDOOR AIR OR TO A VENTILATED ROOF SPACE COMPLYING WITH NCC PART 3.8.7.4