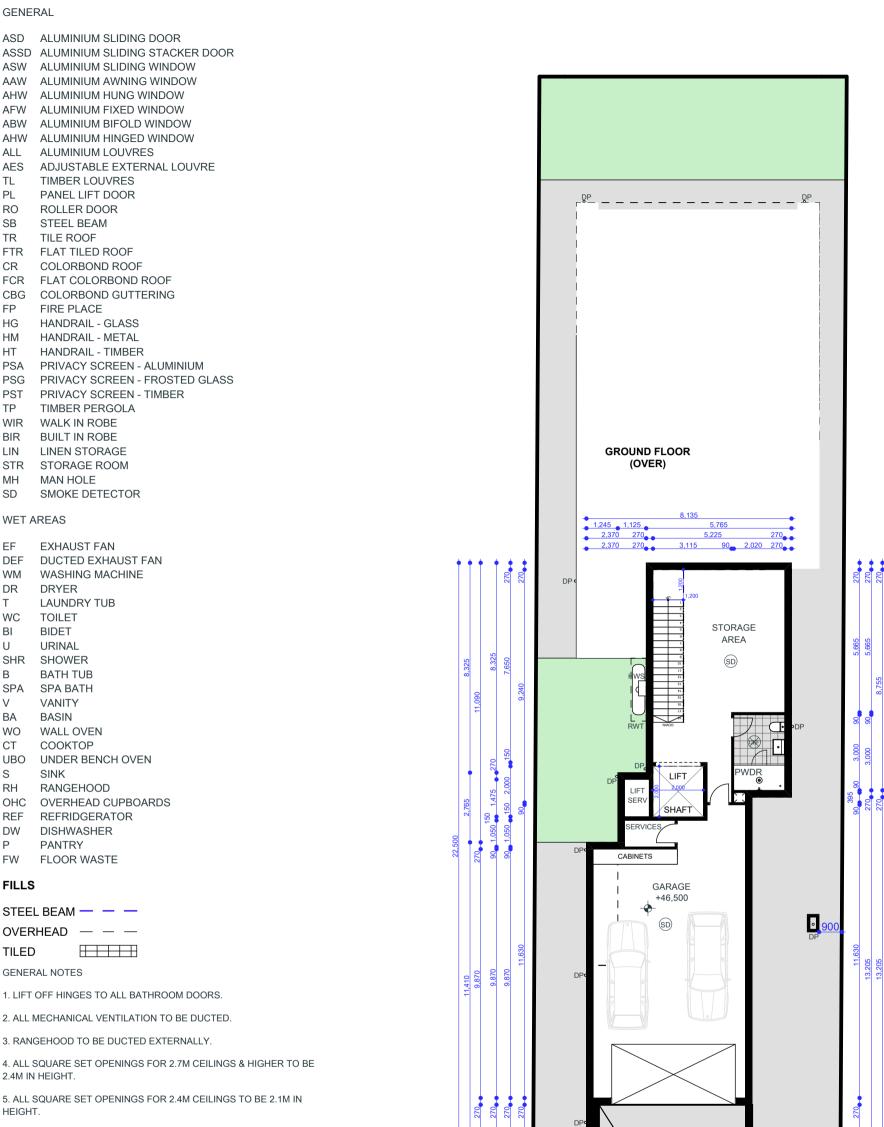

## **ABBREVIATIONS**

7. ALL WINDOWS SET TO 2400mm HEAD HEIGHT UNLESS STATED OTHERWISE

6. ALL INTERNAL DOORS TO BE 2400mm IN HEIGHT UNLESS STATED

HEIGHT.

OTHERWISE.

8. PROVIDE A 25mm MINIMUM RECESS IN CONCRETE SLAB FOR ALL WET AREAS.

6. ALL INTERNAL DOORS TO BE 2400mm IN HEIGHT UNLESS STATED OTHERWISE.

7. ALL WINDOWS SET TO 2400mm HEAD HEIGHT UNLESS STATED OTHERWISE.

8. PROVIDE A 25mm MINIMUM RECESS IN CONCRETE SLAB FOR ALL WET AREAS.

9. ALL SHOWER NICHE TO BE 600mm X 600mm IN DIMENSIONS AT 1200mm FFL UNLESS STATED OTHERWISE.

10. HARD WIRED PHOTO-ELECTRIC SMOKE ALARMS TO BE INSTALLED IN ACCORDANCE WITH NCC PART 3.7.5 & AS 3786.

11. EXHAUST SYSTEMS INSTALLED IN THE KITCHEN, BATHROOM, SANITARY COMPARTMENTS OR LAUNDRY MUST COMPLY WITH MINIMUM FLOW RATES AS SPECIFIED IN NCC PART 3.8.7.3. BATHROOM, SANITARY COMPARTMENTS & LAUNDRIES MUST BE DISCHARGED DIRECTLY VIA SHAFT OR DUCT TO OUTDOOR AIR OR TO A VENTILATED ROOF SPACE COMPLYING WITH NCC PART 3.8.7.4