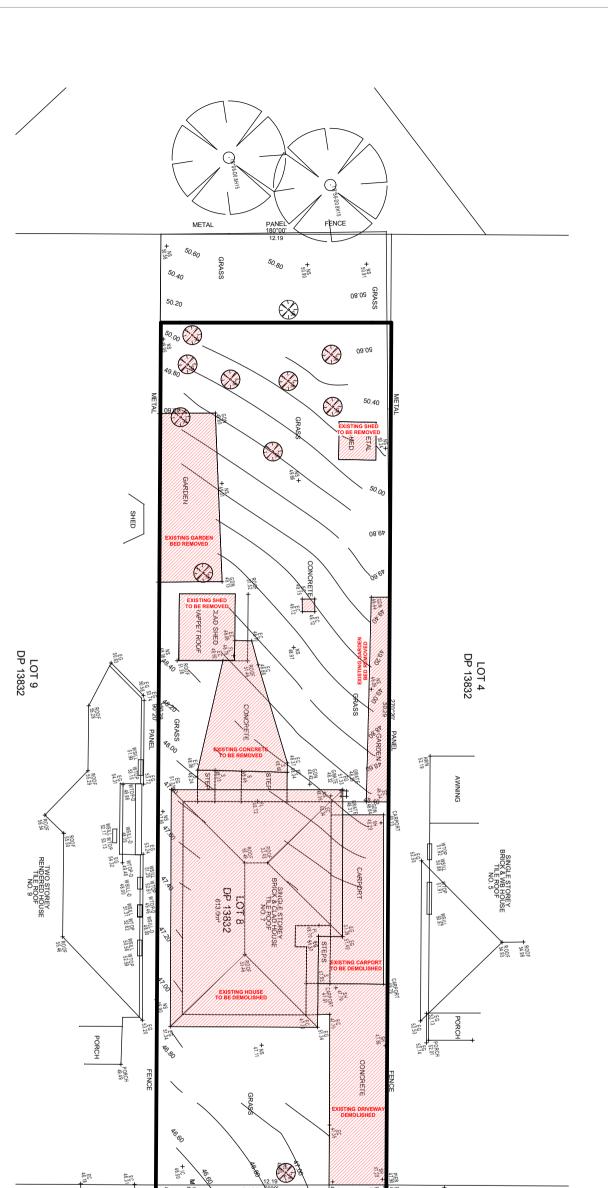

-------|----------------|--------------------------------------------------------------|
| MAIN WALL 2<br>FIBRE CEMENT CLADDING                   | 2              | WINDOW FRAMES DULUX TIMLESS GREY OR EQUIVELANT               |
| ROOF<br>COLORBOND WOODLAND<br>GREY OR EQUIVELANT       | 3              | GARAGE DOOR Timeters Grey DULUX TIMLESS GREY OR EQUIVELANT 8 |
| FASCIA / GUTTERS /<br>DOWNPIPES<br>DULUX WOODLAND GREY | 4              | ENTRY DOOR<br>TIMBER FINISH                                  |
| FEATURE COLUMNS 1<br>DULUX RICH BLACK                  | RICH BLACK     | DRIVEWAY<br>TEXTURED CONCRETE 10                             |











# DEMOLITION MANAGEMENT LEGEND



AREA OF BUILDING TO BE DEMOLISHED

AREA OF BUILDING TO BE MAINTAINED



SECTION OF BUILDING TO BE MAINTAINED

















|   | / BOOK BITON  |        |
|---|---------------|--------|
|   | TRENCH DETAIL |        |
| Ī | FIGURE 7      | SCALE: |



SEDIMENT CONTROL NOTES:

1. All erosion and sedimentation control measures, including revegetation and storage of soil and topsoil, shall be implemented to the standards of the soil conservation of NSW.

2. All drainage works shall be constructed and stabilized as early as possible during development.

3. Sediment traps shall be constructed around inlet pits, consisting of 300mm wide x 300mm deep trench.

4. All sediment basins and traps shall be cleaned when the structures are a maximum of 60% full of soil materials, including maintenance period.

5 All disturbed areas shall be revegetated as soon as the relevant works are completed

6. Soil and to