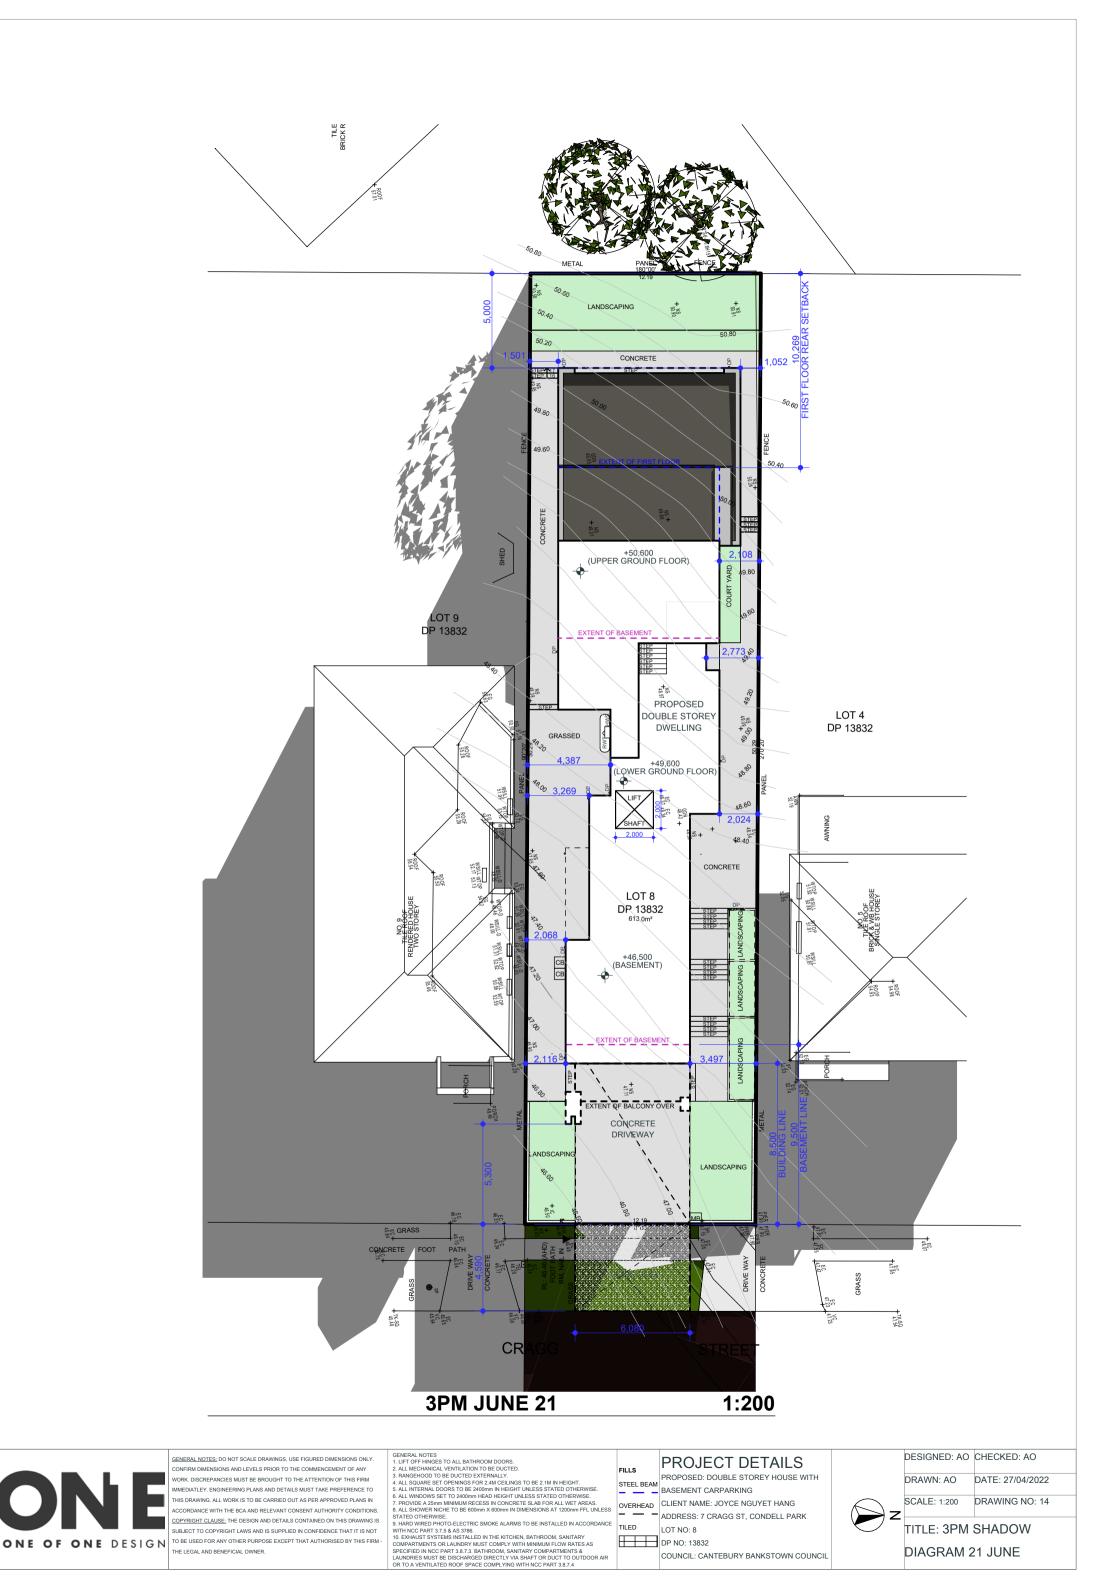

|                   | GENERAL NOTES: DO NOT SCALE DRAWINGS, USE FIGURED DIMENSIONS ONLY.<br>CONFIRM DIMENSIONS AND LEVELS PRIOR TO THE COMMENCEMENT OF ANY             | GENERAL NOTES<br>1. LIFT OFF HINGES TO ALL BATHROOM DOORS.<br>2. ALL MECHANICAL VENTILATION TO BE DUCTED.                                                                                                               | FILLS                                                                                                         | PROJECT DETAILS                       |                                                                                                                                   | DESIGNED: AO                                              | CHECKED: AO    |  |                  |
|-------------------|--------------------------------------------------------------------------------------------------------------------------------------------------|-------------------------------------------------------------------------------------------------------------------------------------------------------------------------------------------------------------------------|---------------------------------------------------------------------------------------------------------------|---------------------------------------|-----------------------------------------------------------------------------------------------------------------------------------|-----------------------------------------------------------|----------------|--|------------------|
|                   | WORK. DISCREPANCIES MUST BE BROUGHT TO THE ATTENTION OF THIS FIRM                                                                                | 3. RANGEHOOD TO BE DUCTED EXTERNALLY.     4. ALL SQUARE SET OPENINGS FOR 2.4M CEILINGS TO BE 2.1M IN HEIGHT.                                                                                                            | 3. RANGEHOOD TO BE DUCTED EXTERNALLY.<br>4. ALL SQUARE SET OPENINGS FOR 2.4M CEILINGS TO BE 2.1M IN HEIGHT. S | 3. RANGEHOOD TO BE DUCTED EXTERNALLY. | ANGEHOOD TO BE DUCTED EXTERNALLY. PROPOSED: DOUBLE S<br>LI SQUARE SET OPENINGS FOR 2.4M CEILINGS TO BE 2.1M IN HEIGHT. STEEL BEAM | PROPOSED: DOUBLE STOREY HOUSE WITH<br>BASEMENT CARPARKING | DRAW           |  | DATE: 27/04/2022 |
|                   | THIS DRAWING. ALL WORK IS TO BE CARRIED OUT AS PER APPROVED PLANS IN ACCORDANCE WITH THE BCA AND RELEVANT CONSENT AUTHORITY CONDITIONS.          | 6. ALL WINDOWS SET TO 2400mm HEAD HEIGHT UNLESS STATED OTHERWISE.<br>7. PROVIDE A 25mm MINIMUM RECESS IN CONCRETE SLAB FOR ALL WET AREAS.<br>8. ALL SHOWER NICHE TO BE 600mm X 600mm IN DIMENSIONS AT 1200mm FFL UNLESS |                                                                                                               | CLIENT NAME: JOYCE NGUYET HANG        | $\bigcirc$                                                                                                                        | SCALE: 1:200                                              | DRAWING NO: 02 |  |                  |
|                   | COPYRIGHT CLAUSE: THE DESIGN AND DETAILS CONTAINED ON THIS DRAWING IS                                                                            | STATED OTHERWISE.<br>9. HARD WIRED PHOTO-ELECTRIC SMOKE ALARMS TO BE INSTALLED IN ACCORDANCE                                                                                                                            | TU 50                                                                                                         | ADDRESS: 7 CRAGG ST, CONDELL PARK     | Z                                                                                                                                 | TITLE: SITE                                               |                |  |                  |
| ONE OF ONE DESIGN | SUBJECT TO COPYRIGHT LAWS AND IS SUPPLIED IN CONFIDENCE THAT IT IS NOT<br>TO BE USED FOR ANY OTHER PURPOSE EXCEPT THAT AUTHORISED BY THIS FIRM - | WITH NCC PART 3.7.5 & AS 3786.<br>10. EXHAUST SYSTEMS INSTALLED IN THE KITCHEN, BATHROOM, SANITARY<br>COMPARTMENTS OR LAUNDRY MUST COMPLY WITH MINIMUM FLOW RATES AS                                                    |                                                                                                               | DP NO: 13832                          |                                                                                                                                   | IIILE. SIIL                                               | FLAN           |  |                  |
|                   | THE LEGAL AND BENEFICIAL OWNER.                                                                                                                  | SPECIFIED IN NCC PART 3.8.7.3. BATHROOM, SANITARY COMPARTMENTS &<br>LAUNDRIES MUST BE DISCHARGED DIRECTLY VIA SHAFT OR DUCT TO OUTDOOR AIR<br>OR TO A VENTILATED ROOF SPACE COMPLYING WITH NCC PART 3.8.7.4             |                                                                                                               | COUNCIL: CANTEBURY BANKSTOWN COUNCIL  |                                                                                                                                   |                                                           |                |  |                  |