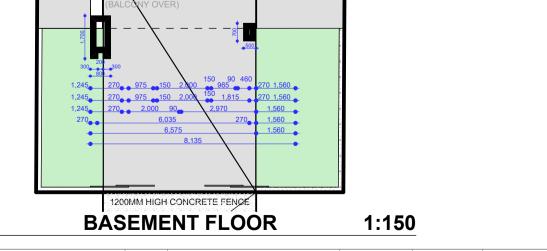

|                   | GENERAL NOTES: DO NOT SCALE DRAWINGS, USE FIGURED DIMENSIONS ONLY.<br>CONFIRM DIMENSIONS AND LEVELS PRIOR TO THE COMMENCEMENT OF ANY             | GENERAL NOTES<br>1. LIFT OFF HINGES TO ALL BATHROOM DOORS.<br>2. ALL MECHANICAL VENTILATION TO BE DUCTED.                                                                                                               | FILLS                                                                                                         | PROJECT DETAILS                       |                                                                                                                                   | DESIGNED: AO                                              | CHECKED: AO    |  |                  |
|-------------------|--------------------------------------------------------------------------------------------------------------------------------------------------|-------------------------------------------------------------------------------------------------------------------------------------------------------------------------------------------------------------------------|---------------------------------------------------------------------------------------------------------------|---------------------------------------|-----------------------------------------------------------------------------------------------------------------------------------|-----------------------------------------------------------|----------------|--|------------------|
|                   | WORK. DISCREPANCIES MUST BE BROUGHT TO THE ATTENTION OF THIS FIRM                                                                                | 3. RANGEHOOD TO BE DUCTED EXTERNALLY.     4. ALL SQUARE SET OPENINGS FOR 2.4M CEILINGS TO BE 2.1M IN HEIGHT.                                                                                                            | 3. RANGEHOOD TO BE DUCTED EXTERNALLY.<br>4. ALL SQUARE SET OPENINGS FOR 2.4M CEILINGS TO BE 2.1M IN HEIGHT. S | 3. RANGEHOOD TO BE DUCTED EXTERNALLY. | ANGEHOOD TO BE DUCTED EXTERNALLY. PROPOSED: DOUBLE S<br>LI SQUARE SET OPENINGS FOR 2.4M CEILINGS TO BE 2.1M IN HEIGHT. STEEL BEAM | PROPOSED: DOUBLE STOREY HOUSE WITH<br>BASEMENT CARPARKING | DRAW           |  | DATE: 27/04/2022 |
|                   | THIS DRAWING. ALL WORK IS TO BE CARRIED OUT AS PER APPROVED PLANS IN ACCORDANCE WITH THE BCA AND RELEVANT CONSENT AUTHORITY CONDITIONS.          | 6. ALL WINDOWS SET TO 2400mm HEAD HEIGHT UNLESS STATED OTHERWISE.<br>7. PROVIDE A 25mm MINIMUM RECESS IN CONCRETE SLAB FOR ALL WET AREAS.<br>8. ALL SHOWER NICHE TO BE 600mm X 600mm IN DIMENSIONS AT 1200mm FFL UNLESS |                                                                                                               | CLIENT NAME: JOYCE NGUYET HANG        | $\bigcirc$                                                                                                                        | SCALE: 1:200                                              | DRAWING NO: 02 |  |                  |
|                   | COPYRIGHT CLAUSE: THE DESIGN AND DETAILS CONTAINED ON THIS DRAWING IS                                                                            | STATED OTHERWISE.<br>9. HARD WIRED PHOTO-ELECTRIC SMOKE ALARMS TO BE INSTALLED IN ACCORDANCE                                                                                                                            | TU 50                                                                                                         | ADDRESS: 7 CRAGG ST, CONDELL PARK     | Z                                                                                                                                 | TITLE: SITE                                               |                |  |                  |
| ONE OF ONE DESIGN | SUBJECT TO COPYRIGHT LAWS AND IS SUPPLIED IN CONFIDENCE THAT IT IS NOT<br>TO BE USED FOR ANY OTHER PURPOSE EXCEPT THAT AUTHORISED BY THIS FIRM - | WITH NCC PART 3.7.5 & AS 3786.<br>10. EXHAUST SYSTEMS INSTALLED IN THE KITCHEN, BATHROOM, SANITARY<br>COMPARTMENTS OR LAUNDRY MUST COMPLY WITH MINIMUM FLOW RATES AS                                                    |                                                                                                               | DP NO: 13832                          |                                                                                                                                   | IIILE. SIIL                                               | FLAN           |  |                  |
|                   | THE LEGAL AND BENEFICIAL OWNER.                                                                                                                  | SPECIFIED IN NCC PART 3.8.7.3. BATHROOM, SANITARY COMPARTMENTS &<br>LAUNDRIES MUST BE DISCHARGED DIRECTLY VIA SHAFT OR DUCT TO OUTDOOR AIR<br>OR TO A VENTILATED ROOF SPACE COMPLYING WITH NCC PART 3.8.7.4             |                                                                                                               | COUNCIL: CANTEBURY BANKSTOWN COUNCIL  |                                                                                                                                   |                                                           |                |  |                  |

6. ALL INTERNAL DOORS TO BE 2400mm IN HEIGHT UNLESS STATED OTHERWISE.

7. ALL WINDOWS SET TO 2400mm HEAD HEIGHT UNLESS STATED OTHERWISE.

8. PROVIDE A 25mm MINIMUM RECESS IN CONCRETE SLAB FOR ALL WET AREAS.

9. ALL SHOWER NICHE TO BE 600mm X 600mm IN DIMENSIONS AT 1200mm FFL UNLESS STATED OTHERWISE.

10. HARD WIRED PHOTO-ELECTRIC SMOKE ALARMS TO BE INSTALLED IN ACCORDANCE WITH NCC PART 3.7.5 & AS 3786.

11. EXHAUST SYSTEMS INSTALLED IN THE KITCHEN, BATHROOM, SANITARY COMPARTMENTS OR LAUNDRY MUST COMPLY WITH MINIMUM FLOW RATES AS SPECIFIED IN NCC PART 3.8.7.3. BATHROOM, SANITARY COMPARTMENTS & LAUNDRIES MUST BE DISCHARGED DIRECTLY VIA SHAFT OR DUCT TO OUTDOOR AIR OR TO A VENTILATED ROOF SPACE COMPLYING WITH NCC PART 3.8.7.4