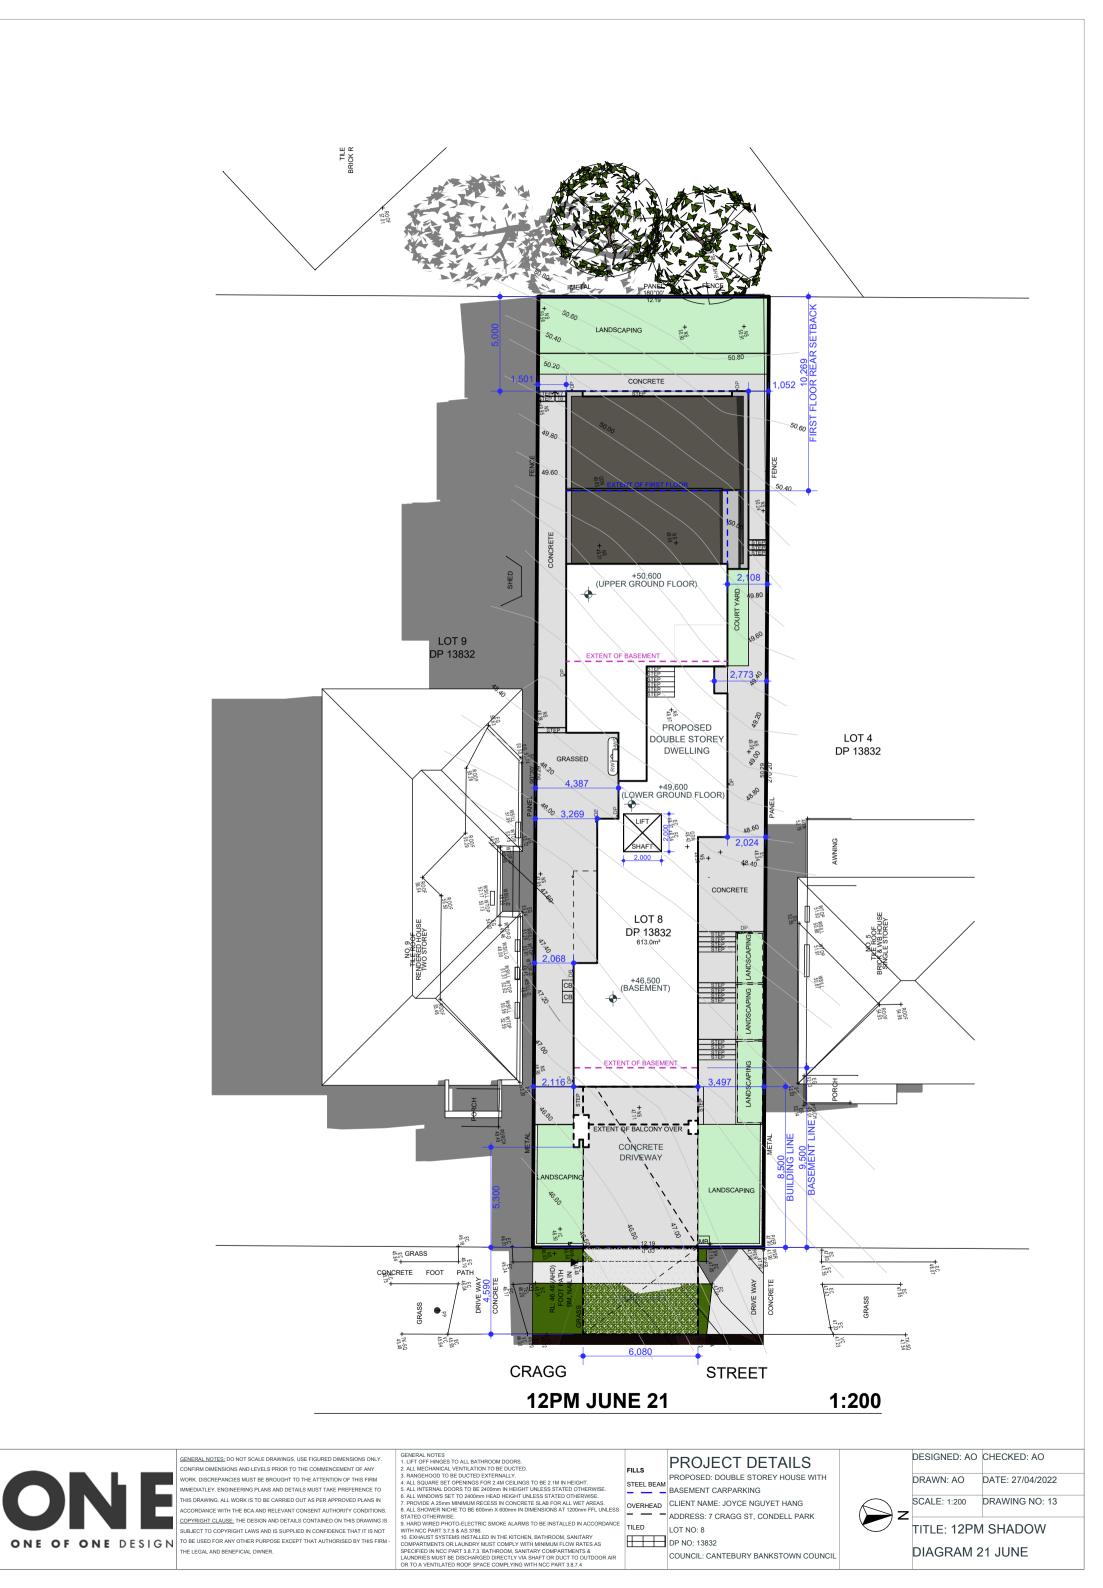

|                   | GENERAL NOTES: DO NOT SCALE DRAWINGS, USE FIGURED DIMENSIONS ONLY.<br>CONFIRM DIMENSIONS AND LEVELS PRIOR TO THE COMMENCEMENT OF ANY             | GENERAL NOTES<br>1. LIFT OFF HINGES TO ALL BATHROOM DOORS.<br>2. ALL MECHANICAL VENTILATION TO BE DUCTED.                                                                                                               | FILLS                                                                                                         | PROJECT DETAILS                       |                                                                                                                                   | DESIGNED: AO                                              | CHECKED: AO    |  |                  |
|-------------------|--------------------------------------------------------------------------------------------------------------------------------------------------|-------------------------------------------------------------------------------------------------------------------------------------------------------------------------------------------------------------------------|---------------------------------------------------------------------------------------------------------------|---------------------------------------|-----------------------------------------------------------------------------------------------------------------------------------|-----------------------------------------------------------|----------------|--|------------------|
|                   | WORK. DISCREPANCIES MUST BE BROUGHT TO THE ATTENTION OF THIS FIRM                                                                                | 3. RANGEHOOD TO BE DUCTED EXTERNALLY.     4. ALL SQUARE SET OPENINGS FOR 2.4M CEILINGS TO BE 2.1M IN HEIGHT.                                                                                                            | 3. RANGEHOOD TO BE DUCTED EXTERNALLY.<br>4. ALL SQUARE SET OPENINGS FOR 2.4M CEILINGS TO BE 2.1M IN HEIGHT. S | 3. RANGEHOOD TO BE DUCTED EXTERNALLY. | ANGEHOOD TO BE DUCTED EXTERNALLY. PROPOSED: DOUBLE S<br>LI SQUARE SET OPENINGS FOR 2.4M CEILINGS TO BE 2.1M IN HEIGHT. STEEL BEAM | PROPOSED: DOUBLE STOREY HOUSE WITH<br>BASEMENT CARPARKING | DRAW           |  | DATE: 27/04/2022 |
|                   | THIS DRAWING. ALL WORK IS TO BE CARRIED OUT AS PER APPROVED PLANS IN ACCORDANCE WITH THE BCA AND RELEVANT CONSENT AUTHORITY CONDITIONS.          | 6. ALL WINDOWS SET TO 2400mm HEAD HEIGHT UNLESS STATED OTHERWISE.<br>7. PROVIDE A 25mm MINIMUM RECESS IN CONCRETE SLAB FOR ALL WET AREAS.<br>8. ALL SHOWER NICHE TO BE 600mm X 600mm IN DIMENSIONS AT 1200mm FFL UNLESS |                                                                                                               | CLIENT NAME: JOYCE NGUYET HANG        | $\bigcirc$                                                                                                                        | SCALE: 1:200                                              | DRAWING NO: 02 |  |                  |
|                   | COPYRIGHT CLAUSE: THE DESIGN AND DETAILS CONTAINED ON THIS DRAWING IS                                                                            | STATED OTHERWISE.<br>9. HARD WIRED PHOTO-ELECTRIC SMOKE ALARMS TO BE INSTALLED IN ACCORDANCE                                                                                                                            | TU 50                                                                                                         | ADDRESS: 7 CRAGG ST, CONDELL PARK     | Z                                                                                                                                 | TITLE: SITE                                               |                |  |                  |
| ONE OF ONE DESIGN | SUBJECT TO COPYRIGHT LAWS AND IS SUPPLIED IN CONFIDENCE THAT IT IS NOT<br>TO BE USED FOR ANY OTHER PURPOSE EXCEPT THAT AUTHORISED BY THIS FIRM - | WITH NCC PART 3.7.5 & AS 3786.<br>10. EXHAUST SYSTEMS INSTALLED IN THE KITCHEN, BATHROOM, SANITARY<br>COMPARTMENTS OR LAUNDRY MUST COMPLY WITH MINIMUM FLOW RATES AS                                                    |                                                                                                               | DP NO: 13832                          |                                                                                                                                   | IIILE. SIIL                                               | FLAN           |  |                  |
|                   | THE LEGAL AND BENEFICIAL OWNER.                                                                                                                  | SPECIFIED IN NCC PART 3.8.7.3. BATHROOM, SANITARY COMPARTMENTS &<br>LAUNDRIES MUST BE DISCHARGED DIRECTLY VIA SHAFT OR DUCT TO OUTDOOR AIR<br>OR TO A VENTILATED ROOF SPACE COMPLYING WITH NCC PART 3.8.7.4             |                                                                                                               | COUNCIL: CANTEBURY BANKSTOWN COUNCIL  |                                                                                                                                   |                                                           |                |  |                  |