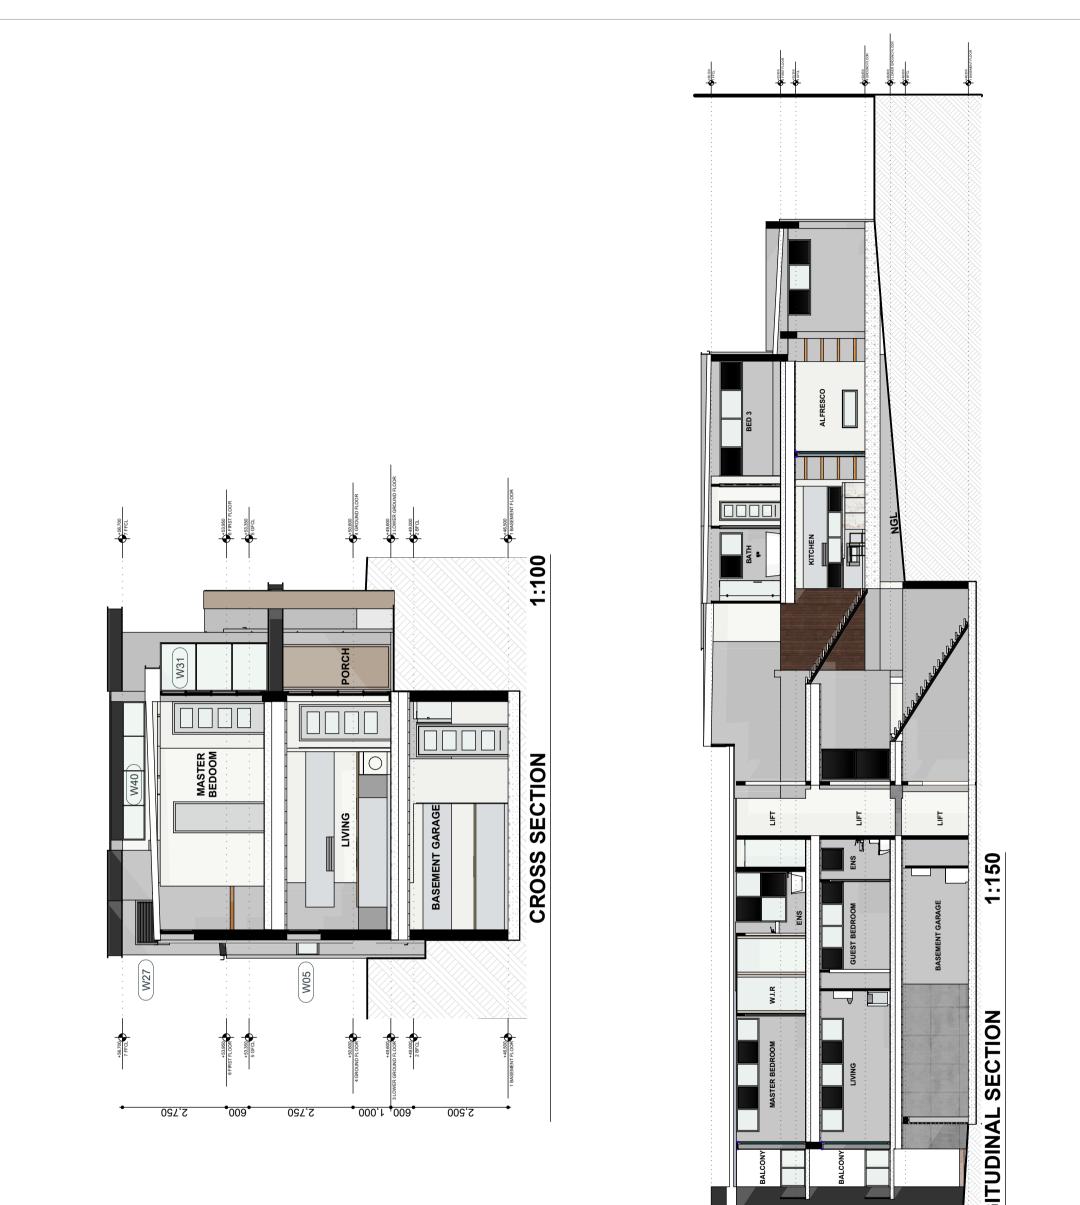

PLYING WITH NCC PART 3.8.7.4



ROOF PLAN

1:150







# **BASIX REQUIREMENTS**

### CERTIFICATE NUMBER: 1291880S

## STORMWATER

RECYCLED WATER AREA: NO RAINWATER TANK SIZE: 3000L USES: LANDSCAPING TANK WATER OVERFLOW: STREET K&G

### WATER

SHOWERHEAD RATING: 4 STAR MIN TOILET RATING: 5 STAR MIN BATHROOM TAP RATING: 5 STAR MIN KITCHEN TAP RATING: 5 STAR MIN

THERMAL COMFORT INTERNAL WALLS: PLASTERBOARD EXTERNAL WALLS: CAVITY BRICK EXTERNAL INSULATION: R2.0 BATTS CEILING INSULATION: R3.5 BATTS ROOF VENTILATORS: 4 WIND VENTILATORS ROOF INSULATION: FOIL GLAZING: STANDARD GLASS, CLEAR

### ENERGY

HOT WATER SYSTEM: GAS 5 STAR LIGHTING : LED OR FLUORESCENT **AIRCONDITIONING: 3 PHASE** COOKTOP: GAS CLOTHESLINE: YES NOTE : ALL LED DOWNLIGHTS TO BE INSTALLED WITH APPROVED HEATSHIELDS.

















| MAIN WALL 1 DULUX LEXICON                              | ‱ ∾<br>exicon® | FEATURE COLUMNS 2<br>TIMBER FINISH                           |
|--------------------------------------------------------|----------------|--------------------------------------------------------------|
| MAIN WALL 2<br>FIBRE CEMENT CLADDING                   | 2              | WINDOW FRAMES DULUX TIMLESS GREY OR EQUIVELANT               |
| ROOF<br>COLORBOND WOODLAND<br>GREY OR EQUIVELANT       | 3              | GARAGE DOOR Timeters Grey DULUX TIMLESS GREY OR EQUIVELANT 8 |
| FASCIA / GUTTERS /<br>DOWNPIPES<br>DULUX WOODLAND GREY | 4              | ENTRY DOOR<br>TIMBER FINISH                                  |
| FEATURE COLUMNS 1<br>DULUX RICH BLACK                  | RICH BLACK     | DRIVEWAY<br>TEXTURED