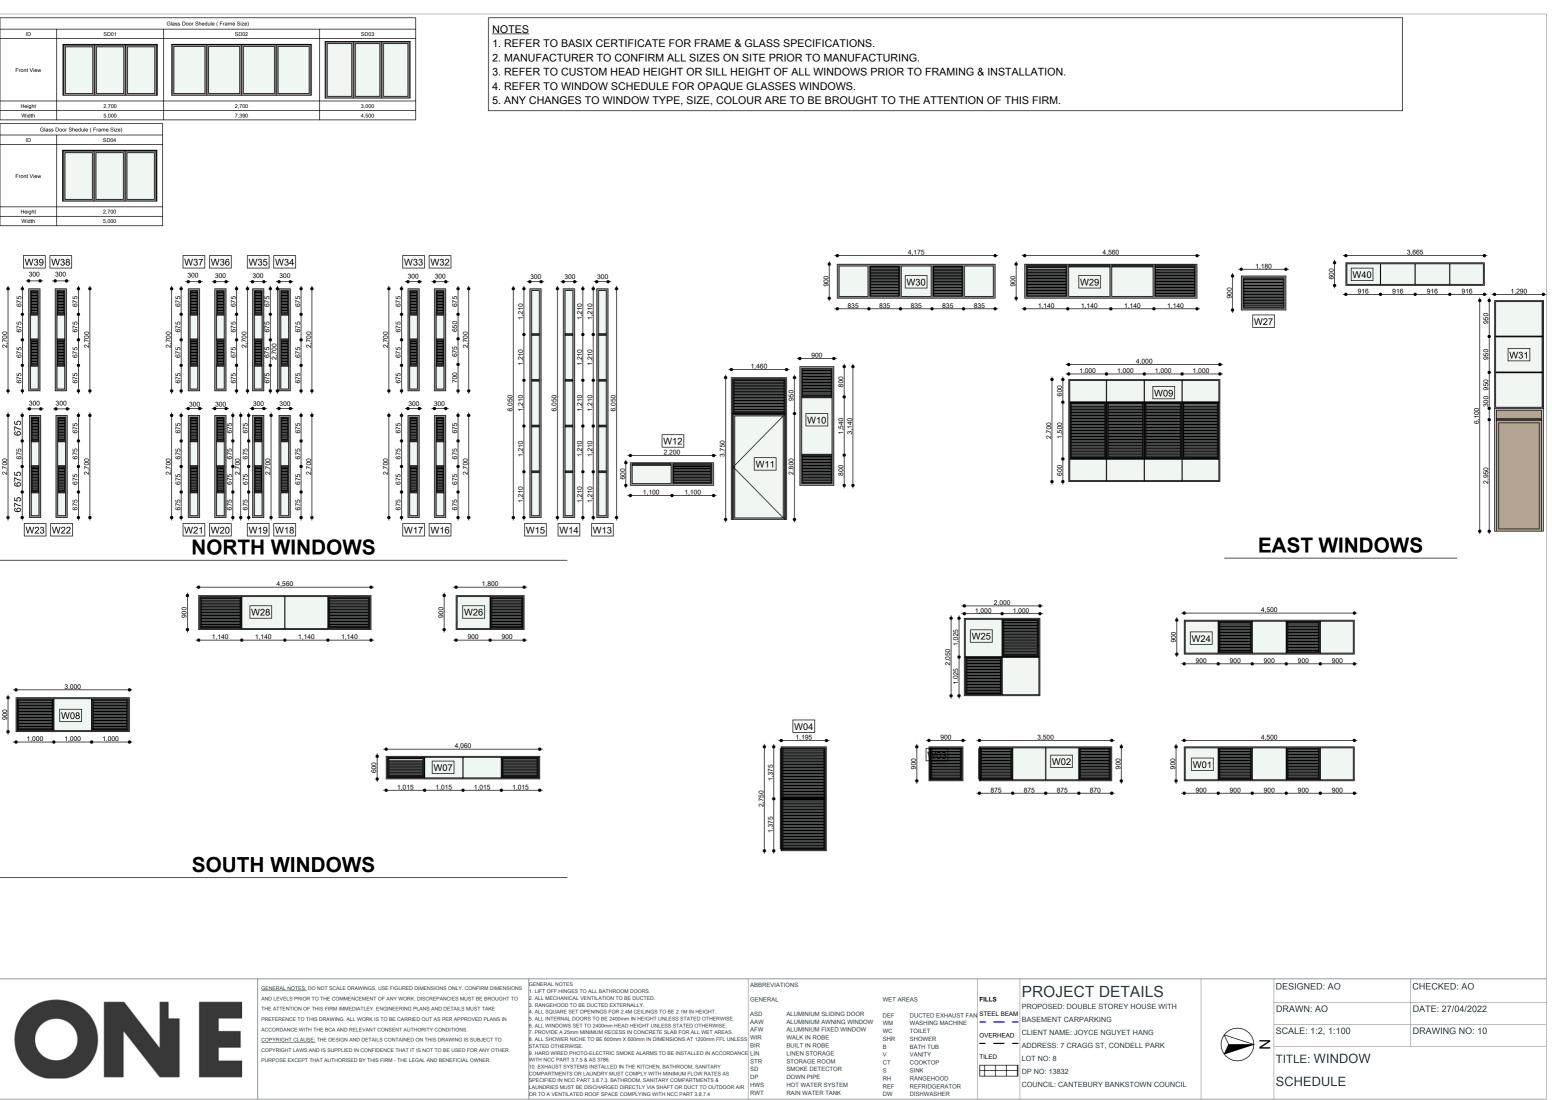

## **ABBREVIATIONS**

7. ALL WINDOWS SET TO 2400mm HEAD HEIGHT UNLESS STATED OTHERWISE

6. ALL INTERNAL DOORS TO BE 2400mm IN HEIGHT UNLESS STATED

HEIGHT.

OTHERWISE.

8. PROVIDE A 25mm MINIMUM RECESS IN CONCRETE SLAB FOR ALL WET AREAS.

6. ALL INTERNAL DOORS TO BE 2400mm IN HEIGHT UNLESS STATED OTHERWISE.

7. ALL WINDOWS SET TO 2400mm HEAD HEIGHT UNLESS STATED OTHERWISE.

8. PROVIDE A 25mm MINIMUM RECESS IN CONCRETE SLAB FOR ALL WET AREAS.

9. ALL SHOWER NICHE TO BE 600mm X 600mm IN DIMENSIONS AT 1200mm FFL UNLESS STATED OTHERWISE.

10. HARD WIRED PHOTO-ELECTRIC SMOKE ALARMS TO BE INSTALLED IN ACCORDANCE WITH NCC PART 3.7.5 & AS 3786.

11. EXHAUST SYSTEMS INSTALLED IN THE KITCHEN, BATHROOM, SANITARY COMPARTMENTS OR LAUNDRY MUST COMPLY WITH MINIMUM FLOW RATES AS SPECIFIED IN NCC PART 3.8.7.3. BATHROOM, SANITARY COMPARTMENTS & LAUNDRIES MUST BE DISCHARGED DIRECTLY VIA SHAFT OR DUCT TO OUTDOOR AIR OR TO A VENTILATED ROOF SPACE COMPLYING WITH NCC PART 3.8.7.4