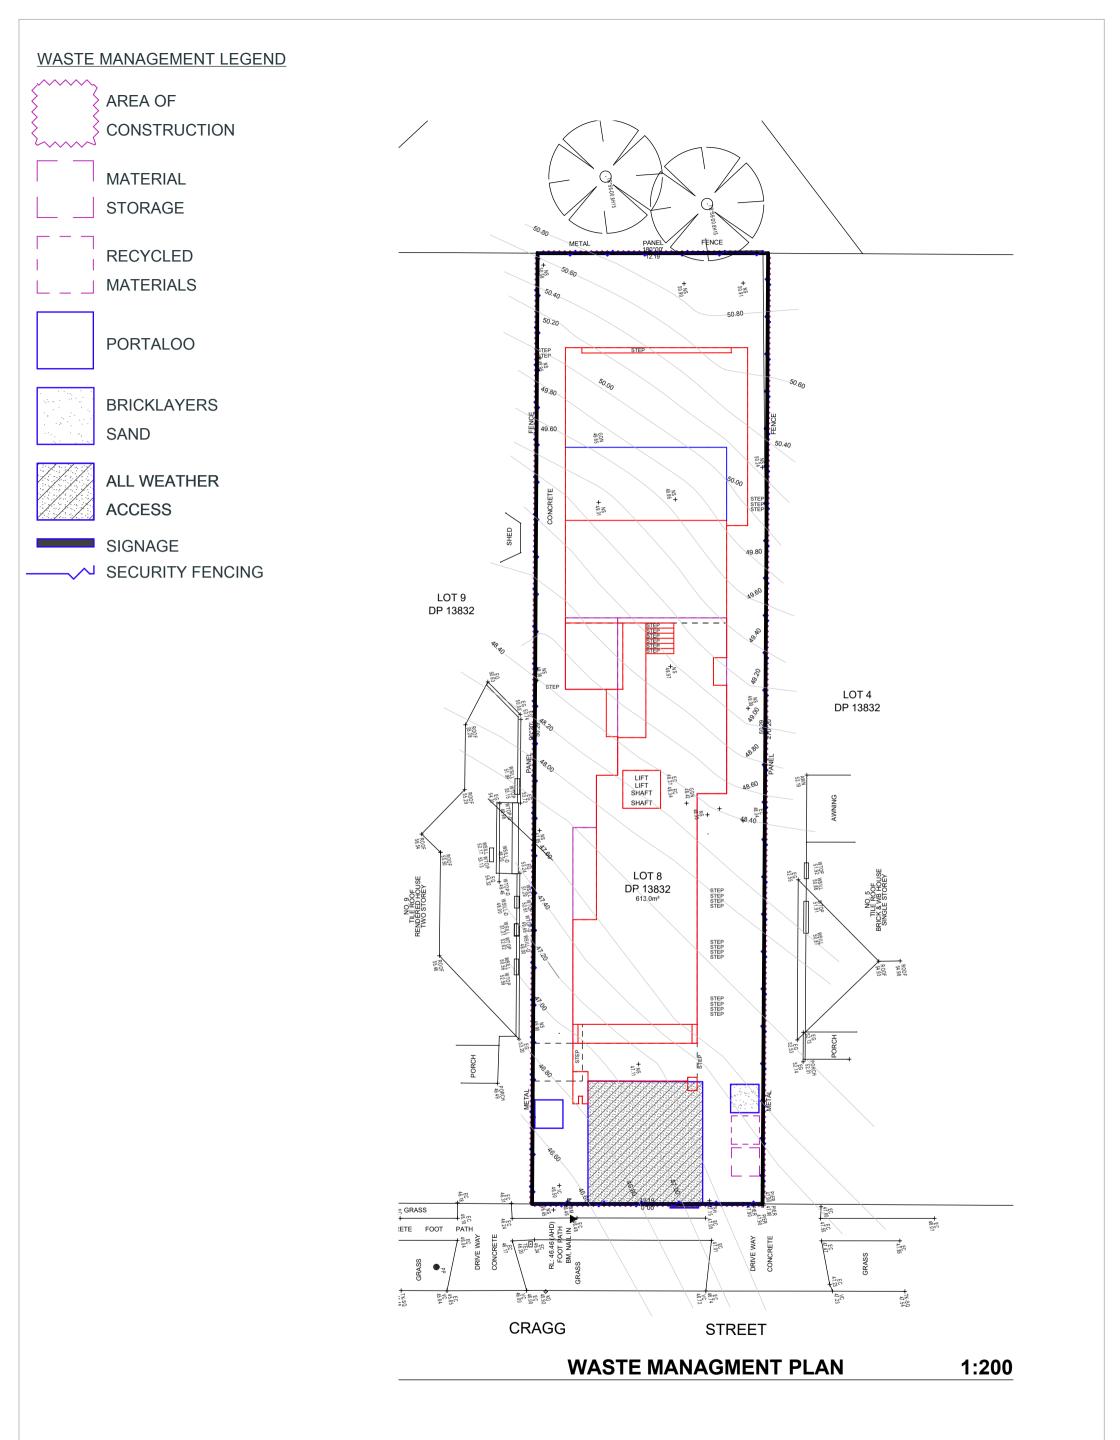

# CANTEBURY BANKSTOWN COUNCIL

DRAWING LIST

| LAYOUT NO. | DRAWING TITLE               |
|------------|-----------------------------|
| 01         | COVER PAGE                  |
| 02         | SITE PLAN                   |
| 03         | BASEMENT FLOOR PLAN         |
| 04         | GROUND FLOOR PLAN           |
| 05         | FIRST FLOOR PLAN            |
| 06         | ROOF PLAN                   |
| 07         | ELEVATIONS                  |
| 08         | ELEVATIONS / BASIX          |
| 09         | SECTIONS                    |
| 10         | WINDOW SCHEDULE             |
| 11         | MATERIAL / FINISHES         |
| 12         | 9AM SHADOW DIAGRAM 21 JUNE  |
| 13         | 12PM SHADOW DIAGRAM 21 JUNE |
| 14         | 3PM SHADOW DIAGRAM 21 JUNE  |
| 15         | DEMOLITION PLAN             |
| 16         | LANDSCAPE PLAN              |
| 17         | SITE ANALYSIS PLAN          |
| 18         | EROSION / SEDIMENT CONTROL  |
| 19         | WASTE MANAGEMENT PLAN       |
| 20         | NOTIFICATIONS - SITE PLAN   |
| 21         | NOTIFICATIONS / ELEVATIONS  |