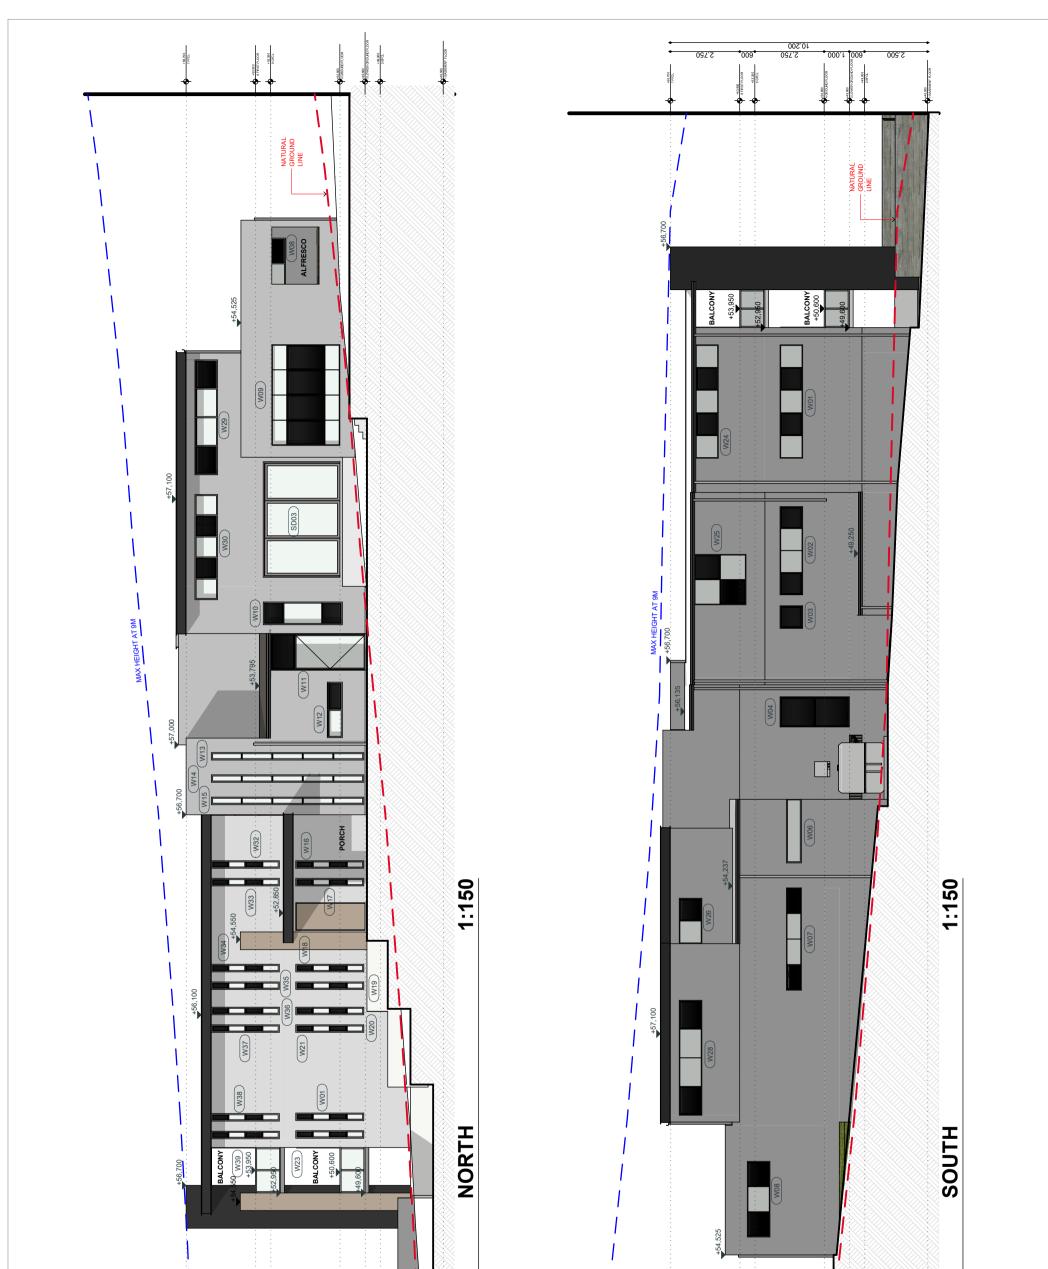

|                   | GENERAL NOTES: DO NOT SCALE DRAWINGS, USE FIGURED DIMENSIONS ONLY.<br>CONFIRM DIMENSIONS AND LEVELS PRIOR TO THE COMMENCEMENT OF ANY             | GENERAL NOTES<br>1. LIFT OFF HINGES TO ALL BATHROOM DOORS.<br>2. ALL MECHANICAL VENTILATION TO BE DUCTED.                                                                                                               | FILLS                                                                                                         | PROJECT DETAILS                       |                                                                                                                                   | DESIGNED: AO                                              | CHECKED: AO    |  |                  |
|-------------------|--------------------------------------------------------------------------------------------------------------------------------------------------|-------------------------------------------------------------------------------------------------------------------------------------------------------------------------------------------------------------------------|---------------------------------------------------------------------------------------------------------------|---------------------------------------|-----------------------------------------------------------------------------------------------------------------------------------|-----------------------------------------------------------|----------------|--|------------------|
|                   | WORK. DISCREPANCIES MUST BE BROUGHT TO THE ATTENTION OF THIS FIRM                                                                                | 3. RANGEHOOD TO BE DUCTED EXTERNALLY.     4. ALL SQUARE SET OPENINGS FOR 2.4M CEILINGS TO BE 2.1M IN HEIGHT.                                                                                                            | 3. RANGEHOOD TO BE DUCTED EXTERNALLY.<br>4. ALL SQUARE SET OPENINGS FOR 2.4M CEILINGS TO BE 2.1M IN HEIGHT. S | 3. RANGEHOOD TO BE DUCTED EXTERNALLY. | ANGEHOOD TO BE DUCTED EXTERNALLY. PROPOSED: DOUBLE S<br>LI SQUARE SET OPENINGS FOR 2.4M CEILINGS TO BE 2.1M IN HEIGHT. STEEL BEAM | PROPOSED: DOUBLE STOREY HOUSE WITH<br>BASEMENT CARPARKING | DRAW           |  | DATE: 27/04/2022 |
|                   | THIS DRAWING. ALL WORK IS TO BE CARRIED OUT AS PER APPROVED PLANS IN ACCORDANCE WITH THE BCA AND RELEVANT CONSENT AUTHORITY CONDITIONS.          | 6. ALL WINDOWS SET TO 2400mm HEAD HEIGHT UNLESS STATED OTHERWISE.<br>7. PROVIDE A 25mm MINIMUM RECESS IN CONCRETE SLAB FOR ALL WET AREAS.<br>8. ALL SHOWER NICHE TO BE 600mm X 600mm IN DIMENSIONS AT 1200mm FFL UNLESS |                                                                                                               | CLIENT NAME: JOYCE NGUYET HANG        | $\bigcirc$                                                                                                                        | SCALE: 1:200                                              | DRAWING NO: 02 |  |                  |
|                   | COPYRIGHT CLAUSE: THE DESIGN AND DETAILS CONTAINED ON THIS DRAWING IS                                                                            | STATED OTHERWISE.<br>9. HARD WIRED PHOTO-ELECTRIC SMOKE ALARMS TO BE INSTALLED IN ACCORDANCE                                                                                                                            | TU 50                                                                                                         | ADDRESS: 7 CRAGG ST, CONDELL PARK     | Z                                                                                                                                 | TITLE: SITE                                               |                |  |                  |
| ONE OF ONE DESIGN | SUBJECT TO COPYRIGHT LAWS AND IS SUPPLIED IN CONFIDENCE THAT IT IS NOT<br>TO BE USED FOR ANY OTHER PURPOSE EXCEPT THAT AUTHORISED BY THIS FIRM - | WITH NCC PART 3.7.5 & AS 3786.<br>10. EXHAUST SYSTEMS INSTALLED IN THE KITCHEN, BATHROOM, SANITARY<br>COMPARTMENTS OR LAUNDRY MUST COMPLY WITH MINIMUM FLOW RATES AS                                                    |                                                                                                               | DP NO: 13832                          |                                                                                                                                   | IIILE. SIIL                                               | FLAN           |  |                  |
|                   | THE LEGAL AND BENEFICIAL OWNER.                                                                                                                  | SPECIFIED IN NCC PART 3.8.7.3. BATHROOM, SANITARY COMPARTMENTS &<br>LAUNDRIES MUST BE DISCHARGED DIRECTLY VIA SHAFT OR DUCT TO OUTDOOR AIR<br>OR TO A VENTILATED ROOF SPACE COMPLYING WITH NCC PART 3.8.7.4             |                                                                                                               | COUNCIL: CANTEBURY BANKSTOWN COUNCIL  |                                                                                                                                   |                                                           |                |  |                  |