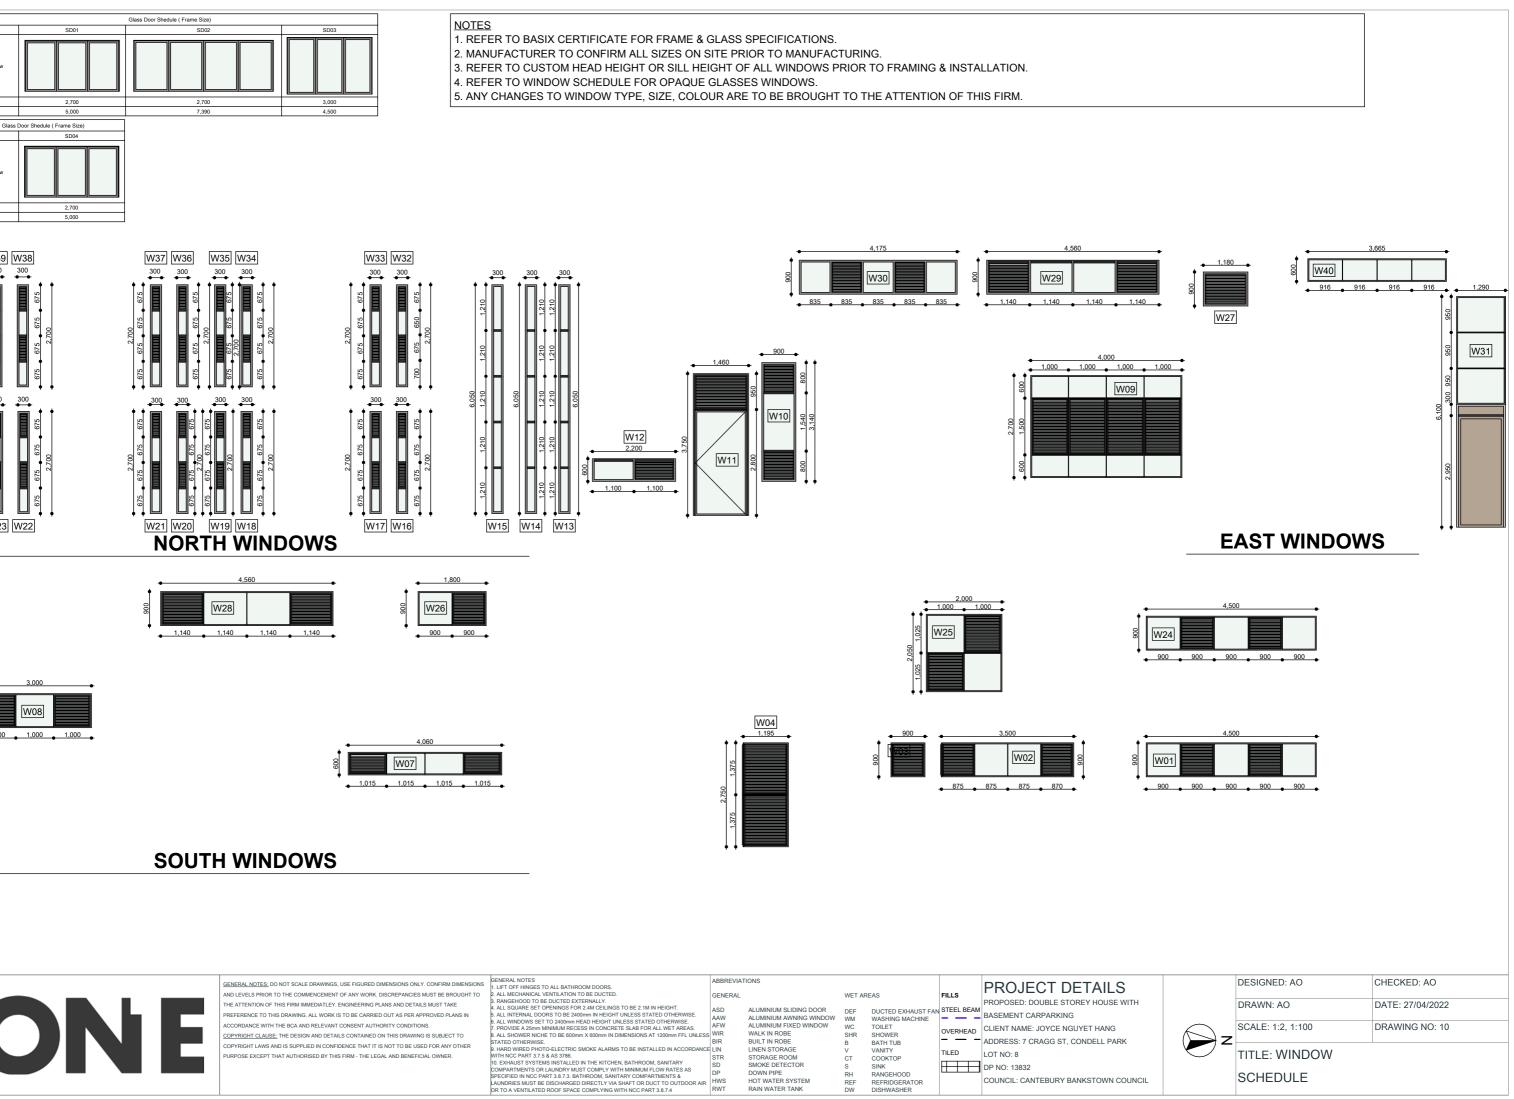

## **ABBREVIATIONS**

7. ALL WINDOWS SET TO 2400mm HEAD HEIGHT UNLESS STATED OTHERWISE

6. ALL INTERNAL DOORS TO BE 2400mm IN HEIGHT UNLESS STATED

HEIGHT.

OTHERWISE.

8. PROVIDE A 25mm MINIMUM RECESS IN CONCRETE SLAB FOR ALL WET AREAS.

6. ALL INTERNAL DOORS TO BE 2400mm IN HEIGHT UNLESS STATED OTHERWISE.

7. ALL WINDOWS SET TO 2400mm HEAD HEIGHT UNLESS STATED OTHERWISE.

8. PROVIDE A 25mm MINIMUM RECESS IN CONCRETE SLAB FOR ALL WET AREAS.

9. ALL SHOWER NICHE TO BE 600mm X 600mm IN DIMENSIONS AT 1200mm FFL UNLESS STATED OTHERWISE.

10. HARD WIRED PHOTO-ELECTRIC SMOKE ALARMS TO BE INSTALLED IN ACCORDANCE WITH NCC PART 3.7.5 & AS 3786.

11. EXHAUST SYSTEMS INSTALLED IN THE KITCHEN, BATHROOM, SANITARY COMPARTMENTS OR LAUNDRY MUST COMPLY WITH MINIMUM FLOW RATES AS SPECIFIED IN NCC PART 3.8.7.3. BATHROOM, SANITARY COMPARTMENTS & LAUNDRIES MUST BE DISCHARGED DIRECTLY VIA SHAFT OR DUCT TO OUTDOOR AIR OR TO A VENTILATED ROOF SPACE COMPLYING WITH NCC PART 3.8.7.4