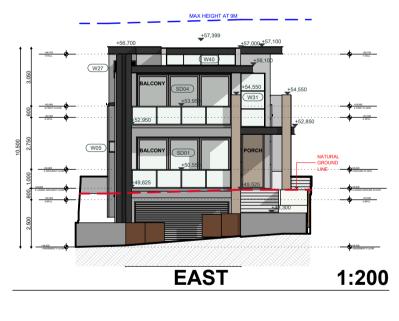

be implemented to the standards of the soil conservation of NSW.

2. All drainage works shall be constructed and stabilized as early as possible during development.

3. Sediment traps shall be constructed around inlet pits, consisting of 300mm wide x 300mm deep trench.

4. All sediment basins and traps shall be cleaned when the structures are a maximum of 60% full of soil materials, including maintenance period.

5 All disturbed areas shall be revegetated as soon as the relevant works are completed

6. Soil and topsoil stockpiles shall be located away from drainage lines and area where water may concentrate.

7. Filters shall be constructed by stretching fabric (propex) or approved equivelant between post and 3.0m centres. Fabric shall be buried 150mm along its lower edge



















MAX HEIGHT AT 9M