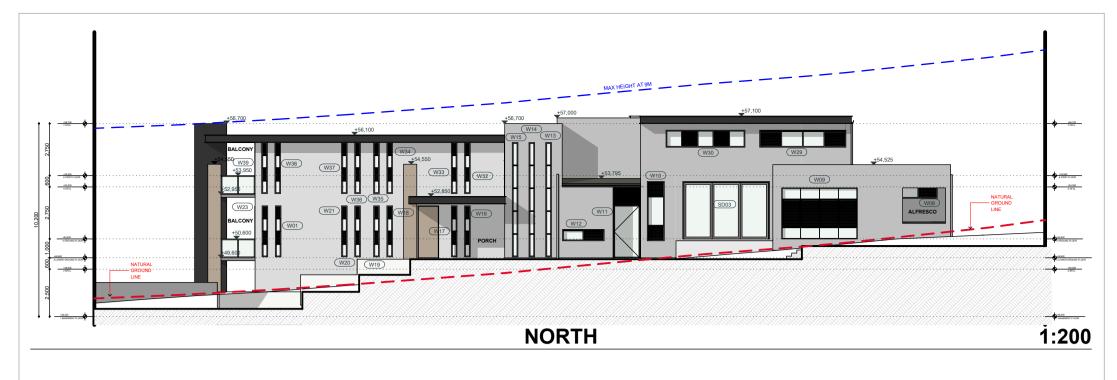

all be implemented to the standards of the soil conservation of NSW.

2. All drainage works shall be constructed and stabilized as early as possible during development.

3. Sediment traps shall be constructed around inlet pits, consisting of 300mm wide x 300mm deep trench.

4. All sediment basins and traps shall be cleaned when the structures are a maximum of 60% full of soil materials, including maintenance period.

5 All disturbed areas shall be revegetated as soon as the relevant works are completed

6. Soil and topsoil stockpiles shall be located away from drainage lines and area where water may concentrate.

7. Filters shall be constructed by stretching fabric (propex) or approved equivelant between post and 3.0m centres. Fabric shall be buried 150mm along its lower edge



















MAX HEIGHT AT 9M