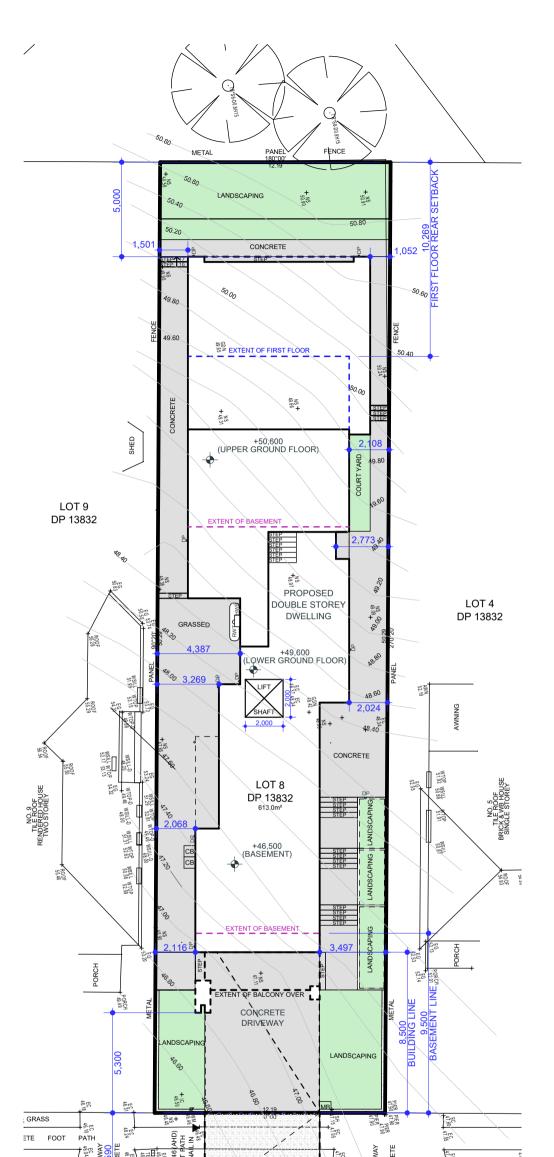

|                   | GENERAL NOTES: DO NOT SCALE DRAWINGS, USE FIGURED DIMENSIONS ONLY.<br>CONFIRM DIMENSIONS AND LEVELS PRIOR TO THE COMMENCEMENT OF ANY             | GENERAL NOTES<br>1. LIFT OFF HINGES TO ALL BATHROOM DOORS.<br>2. ALL MECHANICAL VENTILATION TO BE DUCTED.                                                                                                               | FILLS                                                                                                         | PROJECT DETAILS                       |                                                                                                                                   | DESIGNED: AO                                              | CHECKED: AO    |  |                  |
|-------------------|--------------------------------------------------------------------------------------------------------------------------------------------------|-------------------------------------------------------------------------------------------------------------------------------------------------------------------------------------------------------------------------|---------------------------------------------------------------------------------------------------------------|---------------------------------------|-----------------------------------------------------------------------------------------------------------------------------------|-----------------------------------------------------------|----------------|--|------------------|
|                   | WORK. DISCREPANCIES MUST BE BROUGHT TO THE ATTENTION OF THIS FIRM                                                                                | 3. RANGEHOOD TO BE DUCTED EXTERNALLY.     4. ALL SQUARE SET OPENINGS FOR 2.4M CEILINGS TO BE 2.1M IN HEIGHT.                                                                                                            | 3. RANGEHOOD TO BE DUCTED EXTERNALLY.<br>4. ALL SQUARE SET OPENINGS FOR 2.4M CEILINGS TO BE 2.1M IN HEIGHT. S | 3. RANGEHOOD TO BE DUCTED EXTERNALLY. | ANGEHOOD TO BE DUCTED EXTERNALLY. PROPOSED: DOUBLE S<br>LI SQUARE SET OPENINGS FOR 2.4M CEILINGS TO BE 2.1M IN HEIGHT. STEEL BEAM | PROPOSED: DOUBLE STOREY HOUSE WITH<br>BASEMENT CARPARKING | DRAW           |  | DATE: 27/04/2022 |
|                   | THIS DRAWING. ALL WORK IS TO BE CARRIED OUT AS PER APPROVED PLANS IN ACCORDANCE WITH THE BCA AND RELEVANT CONSENT AUTHORITY CONDITIONS.          | 6. ALL WINDOWS SET TO 2400mm HEAD HEIGHT UNLESS STATED OTHERWISE.<br>7. PROVIDE A 25mm MINIMUM RECESS IN CONCRETE SLAB FOR ALL WET AREAS.<br>8. ALL SHOWER NICHE TO BE 600mm X 600mm IN DIMENSIONS AT 1200mm FFL UNLESS |                                                                                                               | CLIENT NAME: JOYCE NGUYET HANG        | $\bigcirc$                                                                                                                        | SCALE: 1:200                                              | DRAWING NO: 02 |  |                  |
|                   | COPYRIGHT CLAUSE: THE DESIGN AND DETAILS CONTAINED ON THIS DRAWING IS                                                                            | STATED OTHERWISE.<br>9. HARD WIRED PHOTO-ELECTRIC SMOKE ALARMS TO BE INSTALLED IN ACCORDANCE                                                                                                                            | TU 50                                                                                                         | ADDRESS: 7 CRAGG ST, CONDELL PARK     | Z                                                                                                                                 | TITLE: SITE                                               |                |  |                  |
| ONE OF ONE DESIGN | SUBJECT TO COPYRIGHT LAWS AND IS SUPPLIED IN CONFIDENCE THAT IT IS NOT<br>TO BE USED FOR ANY OTHER PURPOSE EXCEPT THAT AUTHORISED BY THIS FIRM - | WITH NCC PART 3.7.5 & AS 3786.<br>10. EXHAUST SYSTEMS INSTALLED IN THE KITCHEN, BATHROOM, SANITARY<br>COMPARTMENTS OR LAUNDRY MUST COMPLY WITH MINIMUM FLOW RATES AS                                                    |                                                                                                               | DP NO: 13832                          |                                                                                                                                   | IIILE. SIIL                                               | FLAN           |  |                  |
|                   | THE LEGAL AND BENEFICIAL OWNER.                                                                                                                  | SPECIFIED IN NCC PART 3.8.7.3. BATHROOM, SANITARY COMPARTMENTS &<br>LAUNDRIES MUST BE DISCHARGED DIRECTLY VIA SHAFT OR DUCT TO OUTDOOR AIR<br>OR TO A VENTILATED ROOF SPACE COMPLYING WITH NCC PART 3.8.7.4             |                                                                                                               | COUNCIL: CANTEBURY BANKSTOWN COUNCIL  |                                                                                                                                   |                                                           |                |  |                  |